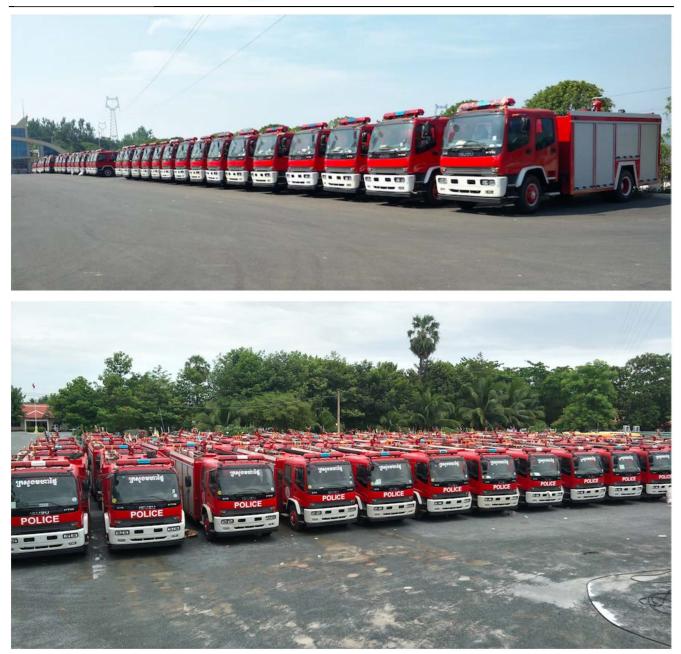

### PART 4. FIRE TRUCK WORKSHOP

PART 5. 83UNIT ISUZU FIRE TRUCK DELIVERY TO CAMBODIA