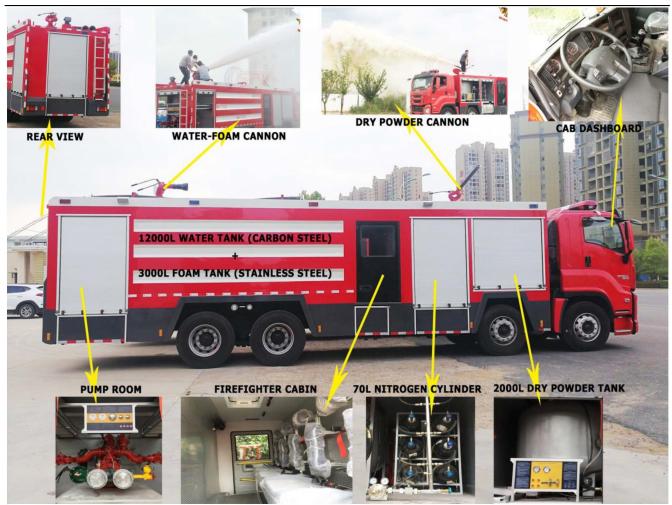

# **ISUZU GIGA Dry Powder Fire Truck**

PART 1. PICTURE SHOW





#### **PART 2. TECHNICAL PARAMETERS**

| General | Model             | CLW5420GXF                                                                                                                                       |  |
|---------|-------------------|--------------------------------------------------------------------------------------------------------------------------------------------------|--|
|         | Brand             | Chengli Wei                                                                                                                                      |  |
|         | Overall Dimension | Approx. 12600×2670×3890mm                                                                                                                        |  |
|         | GVW               |