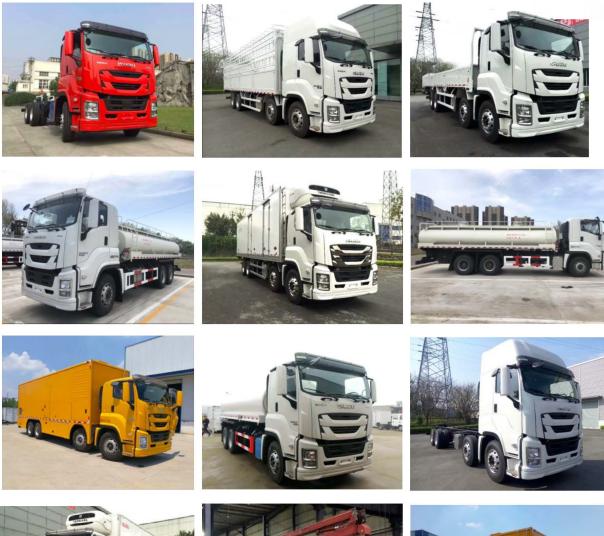

|
| 16       | Straight Water Gun              |                | Piece | 1        |
| 17       | Multifunctional Water Gun       |                | Piece | 1        |
| 18       | Fire Axe                        |                | Piece | 1        |
| 19       | Fire Shovel                     |                | Piece | 1        |
| 20       | Shovel                          |                | Piece | 1        |
| 21       | Fire Pickaxe                    |                | Piece | 1        |
| 22       | Reducing Coupling               |                | Piece | 1        |
| 23       | Vehicle Tools                   |                | Set   | 1        |

### PART 4. FIRE TRUCK WORKSHOP



PART 5. 83UNIT ISUZU FIRE TRUCK DELIVERY TO CAMBODIA



# PART 6. OTHER ISUZU GIGA TRUCKS