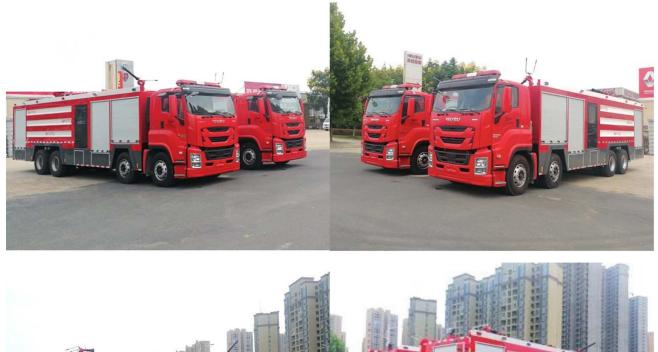

# **ISUZU GIGA Dry Powder Fire Truck**

PART 1. PICTURE SHOW





#### **PART 2. TECHNICAL PARAMETERS**

| General | Model             | CLW5420GXF                                                                                                                                       |  |
|---------|-------------------|--------------------------------------------------------------------------------------------------------------------------------------------------|--|
|         | Brand             | Chengli Wei                                                                                                                                      |  |
|         | Overall Dimension | Approx. 12600×2670×3890mm                                                                                                                        |  |
|         | GVW