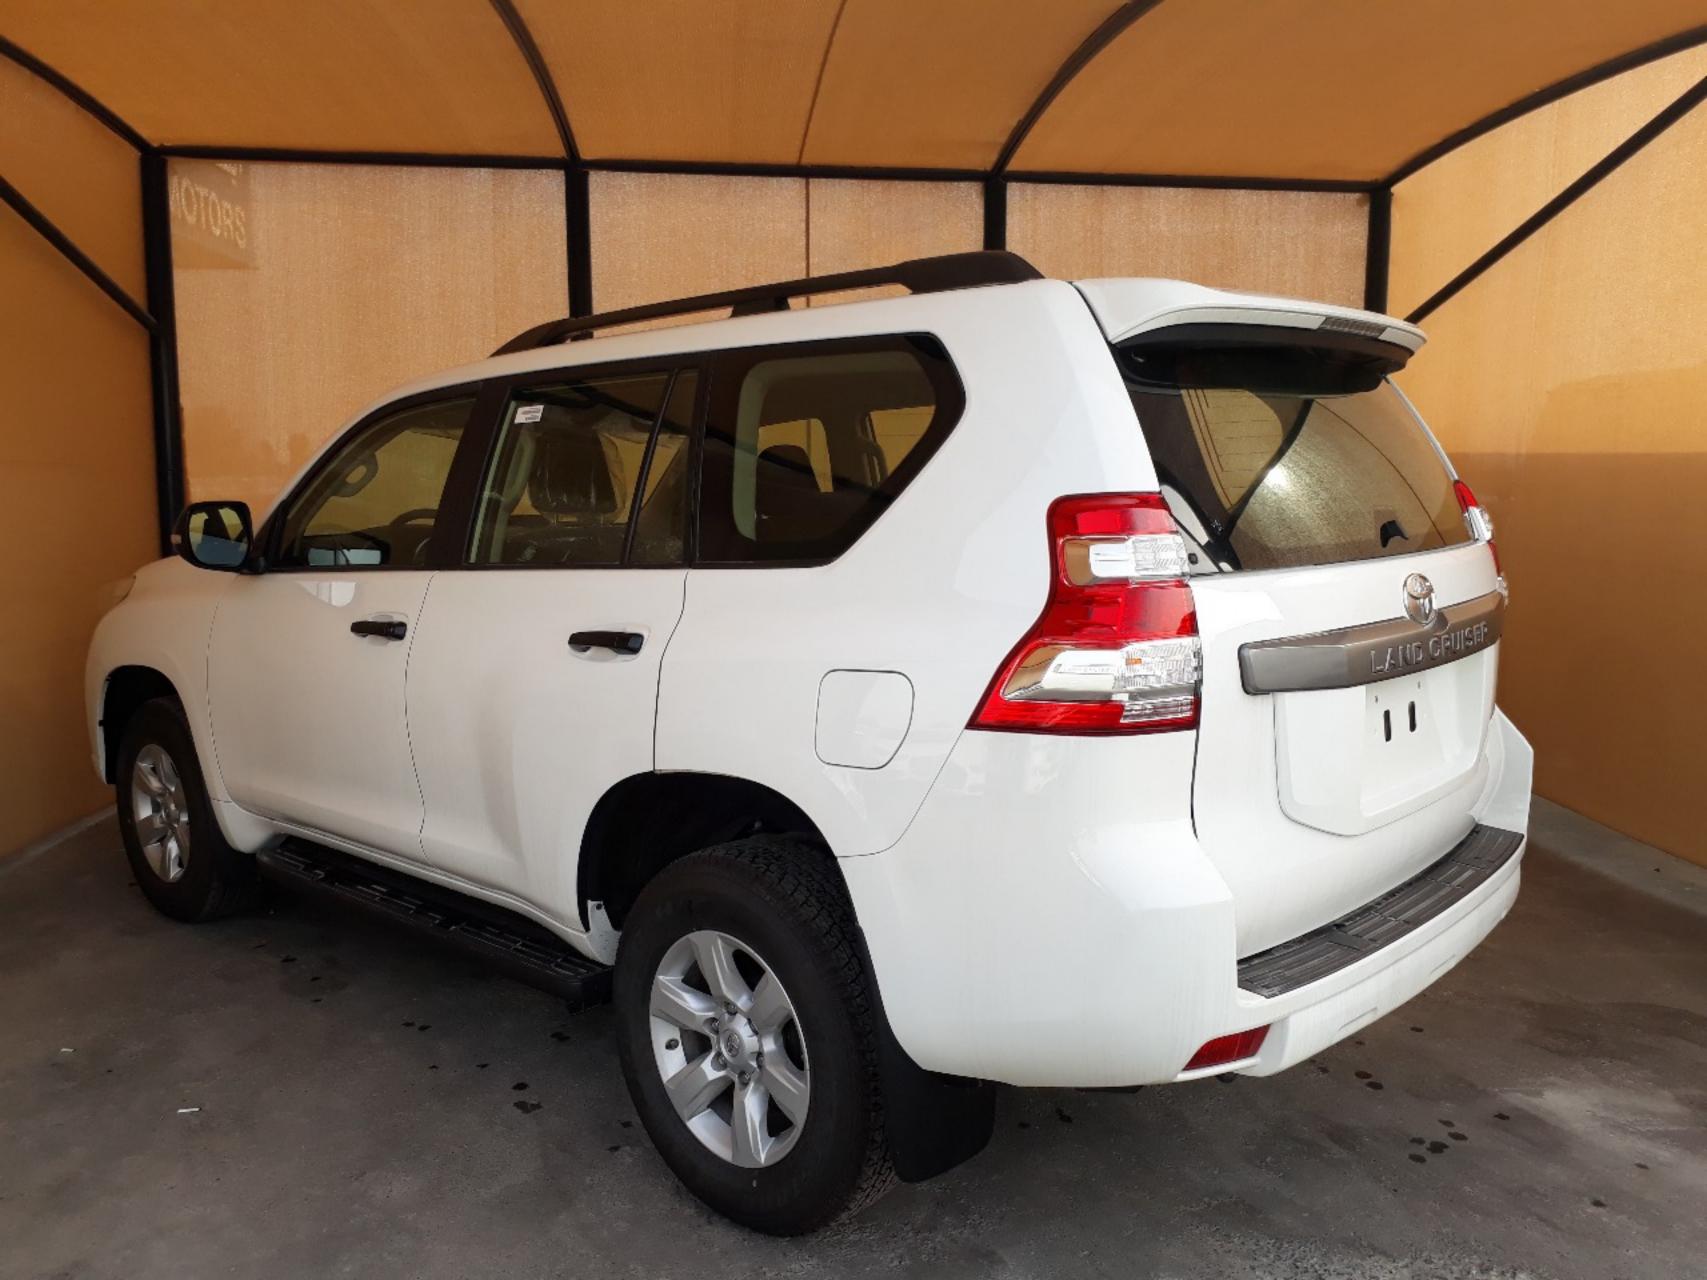

- Electrically adjustable exterior mirrors and foldable
- 17-inch wheels
- Tire dimension 245/70 R17
- Bumpers in body color
- Spare wheel with cover on the rear doors (only 3 door)
- The spare wheel under the luggage compartment (only 5 door)
- The possibility of opening the rear window on the tailgate (only 5 door)
- Sidestep
- Card key
- Smart Entry & Push Start system automatically unlock and
- start the engine by pressing a button
- A TRAC (Active traction control)
- Reduction
- Middle diferentional lock
- LSD (Limited slip differential)
  Torsen differential of 100%
- TPWS
- DAC (Downhill Assist Control)
- HAC (Hill Assist Control)