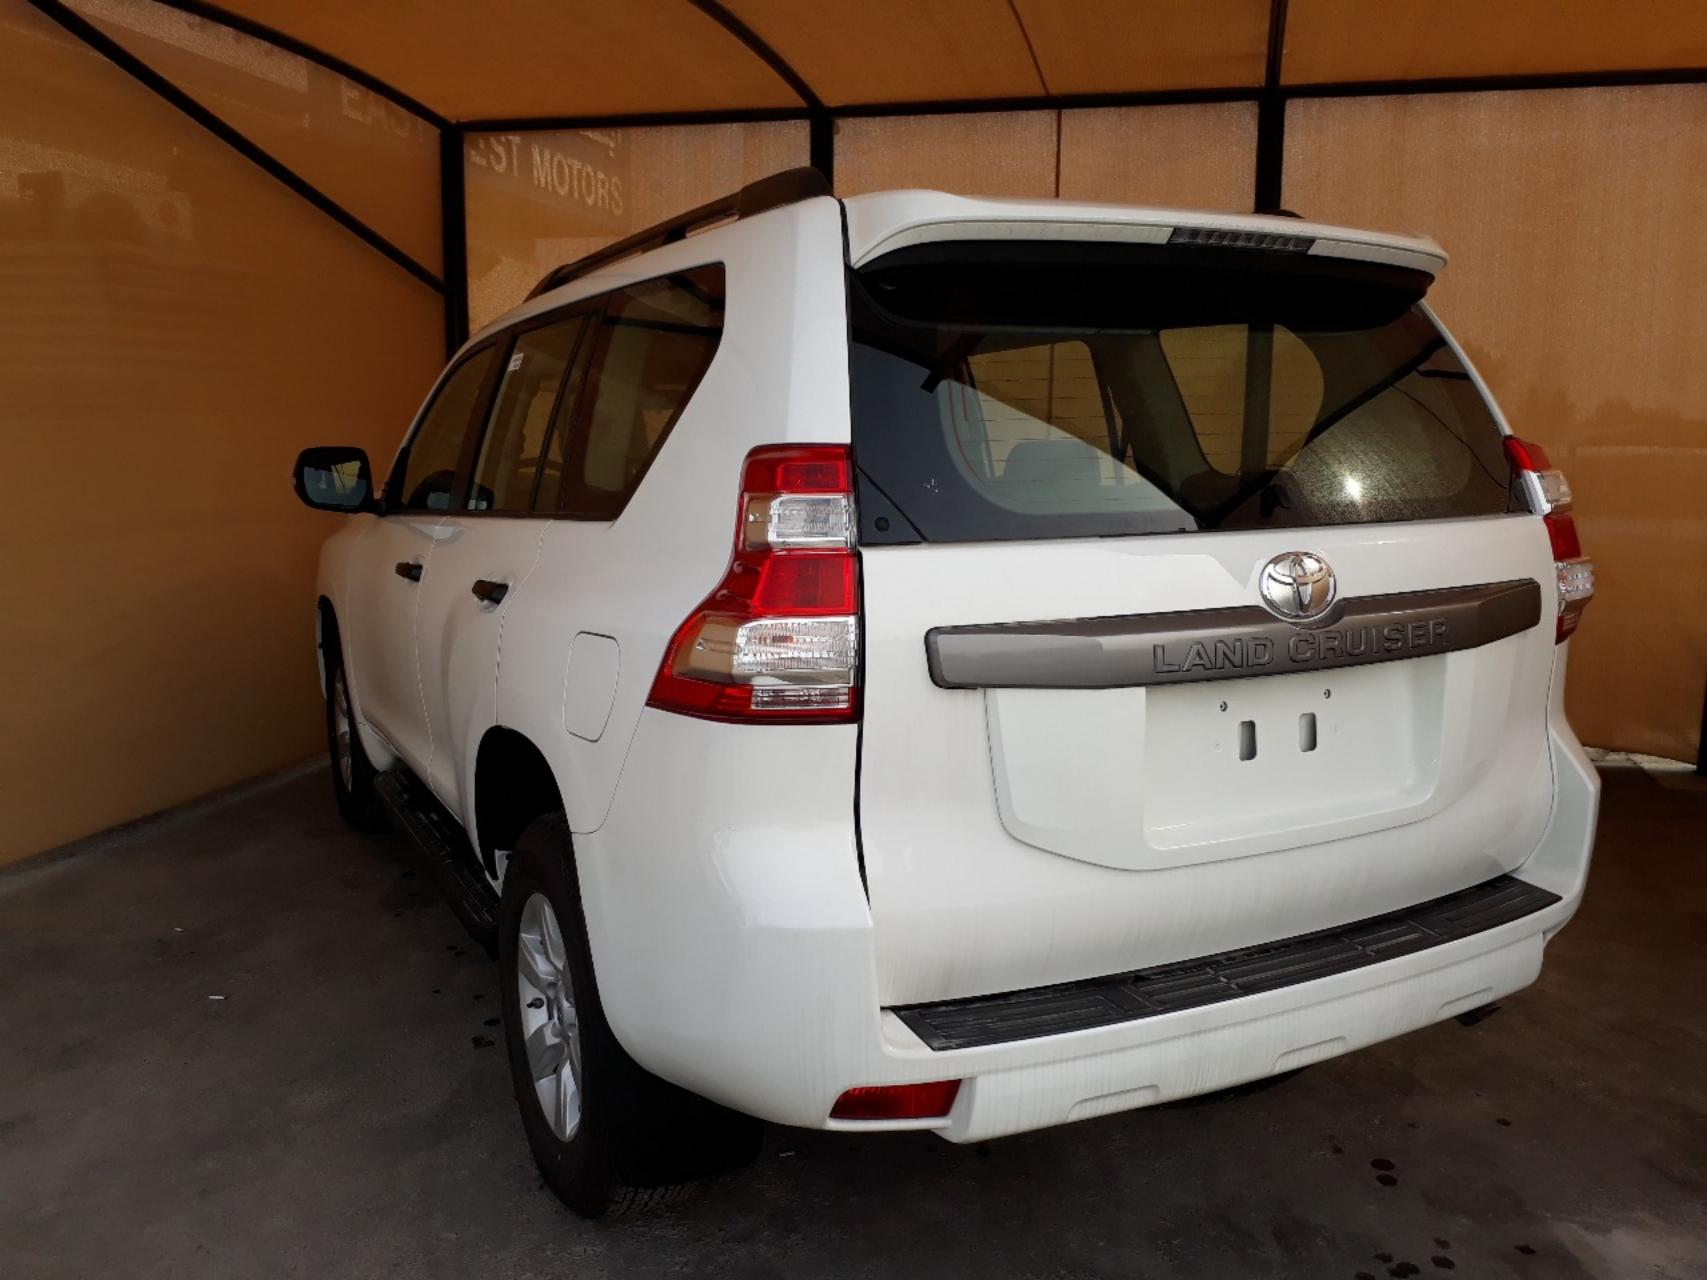

- Electrically adjustable exterior mirrors and foldable
- 17-inch wheels
- Tire dimension 245/70 R17
- Bumpers in body color
- Spare wheel with cover on the rear doors (only 3 door)
- The spare wheel under the luggage compartment (only 5 door)
- The possibility of opening the rear window on the tailgate (only 5 door)
- Sidestep
- Card key
- Smart Entry & Push Start system automatically unlock and
- start the engine by pressing a button
- A TRAC (Active traction control)
- Reduction
- Middle diferentional lock
- LSD (Limited slip differential)
  Torsen differential of 100%
- TPWS
- DAC (Downhill Assist Control)
- HAC (Hill Assist Control)