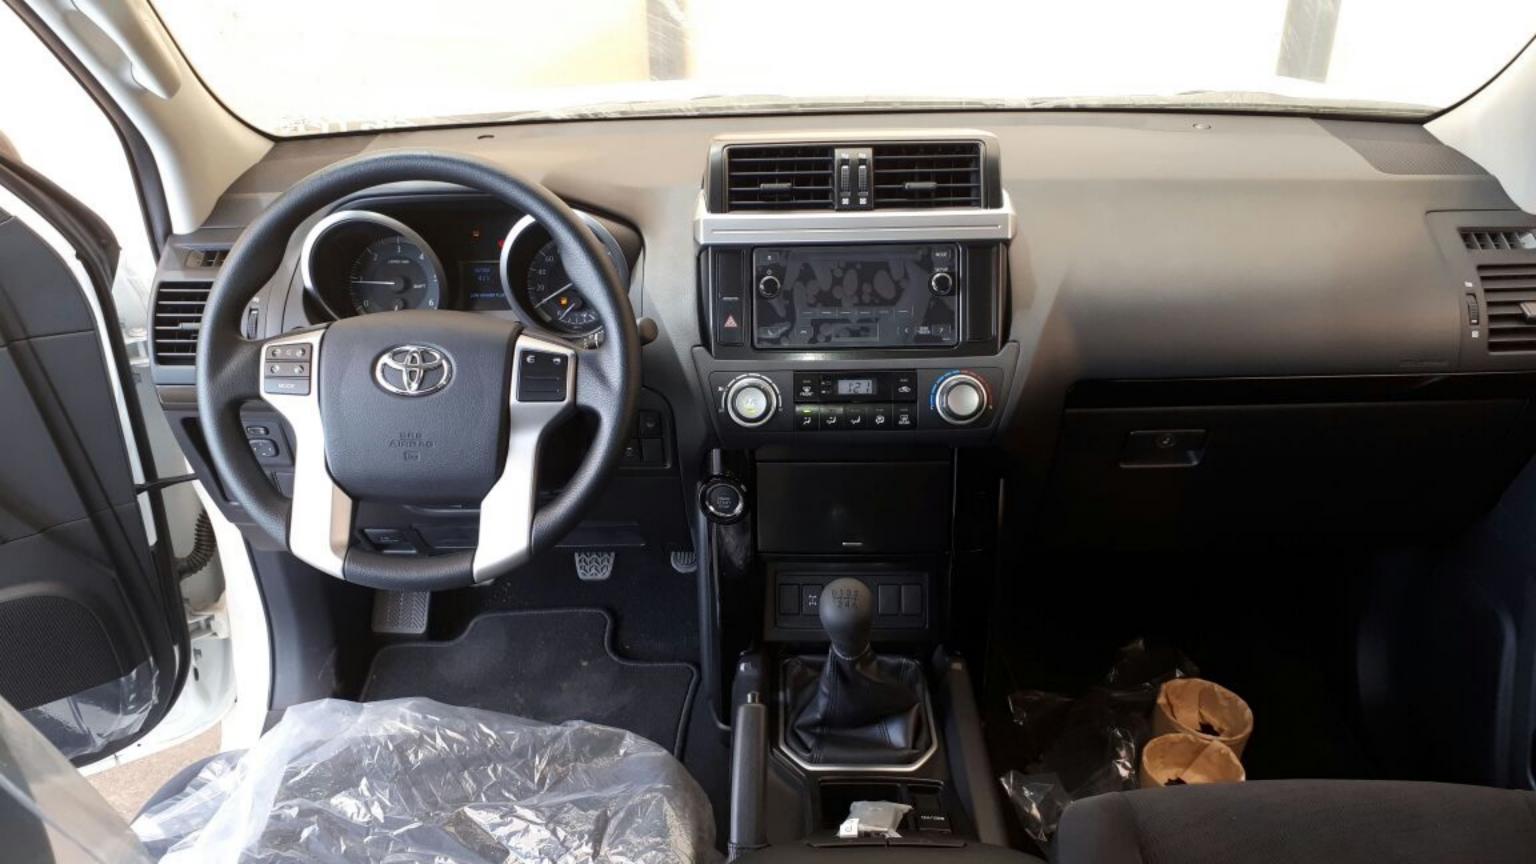

## Toyota Prado Diesel Basic -2.755 CC 2017 Model

- Model 2017
- 4 cylinder in line
- Basic 5 seats
- Diesel
- ABS (Anti lock Brake System)
- Active front headrests
- BA (Brake Assistance)
- EBD (Electronic Brake force Distribution)
- VSC (Vehicle Stability Control)
- EBS (Emergency Brake Signal)
- ISOFIX in the 2nd row
- Air condition
- Power windows with One-touch function and security mechanism
- Radio CD MP3 with 6 speakers and RDS
- AUX / USB port for external devices
- Bluetooth
- Manage audio devices and phone on the steering wheel
- Height and depth adjustable progressive power steering

- 16 Valves, DOCH
- Common-rail DI Injection
- Engine volume 2755 cc
- 177 BHP
- 130 Kw
- 420 Nm / 1400 2400 RPM
- Airbag for driver and passenger
- Side airbags
- Side curtain airbags for the first and second row
- Airbag for the driver knee
- Pyrotechnic seatbelt pretensioners at the front
- Trip computer (average speed, average and current consumption
- Range, travel time, outdoor temperature)
- Driver's seat adjustable in height
- Compartment for sunglasses
- 3 12 V socket (front, rear and luggage space)
- The second row seats split 60:40
- Dust filter
- Sliding second row seats with adjustable seat-back angle
- The black detailing on the center console, doors and gear lever

- Electrically adjustable exterior mirrors and foldable
- 17-inch wheels
- Tire dimension 245/70 R17
- Bumpers in body color
- Spare wheel with cover on the rear doors (only 3 door)
- The spare wheel under the luggage compartment (only 5 door)
- The possibility of opening the rear window on the tailgate (only 5 door)
- Sidestep
- Card key
- Smart Entry & Push Start system automatically unlock and
- start the engine by pressing a button
- A TRAC (Active traction control)
- Reduction
- Middle diferentional lock
- LSD (Limited slip differential)
  Torsen differential of 100%
- TPWS
- DAC (Downhill Assist Control)
- HAC (Hill Assist Control)