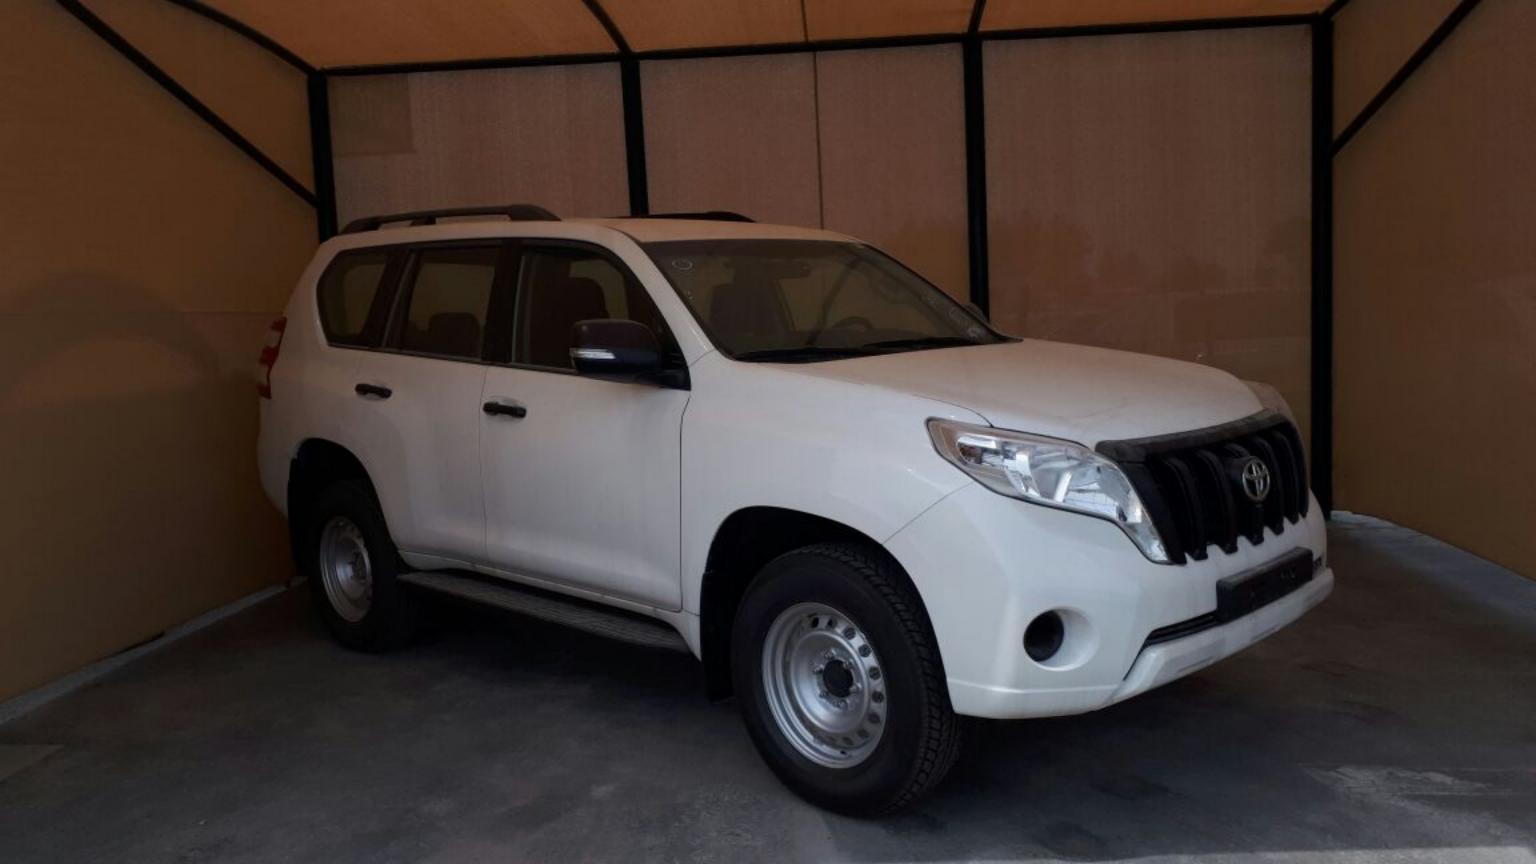

- Electrically adjustable exterior mirrors and foldable
- 17-inch wheels
- Tire dimension 245/70 R17
- Bumpers in body color
- Spare wheel with cover on the rear doors (only 3 door)
- The spare wheel under the luggage compartment (only 5 door)
- The possibility of opening the rear window on the tailgate (only 5 door)
- Sidestep
- Card key
- Smart Entry & Push Start system automatically unlock and
- start the engine by pressing a button
- A TRAC (Active traction control)
- Reduction
- Middle diferentional lock
- LSD (Limited slip differential)
  Torsen differential of 100%
- TPWS
- DAC (Downhill Assist Control)
- HAC (Hill Assist Control)