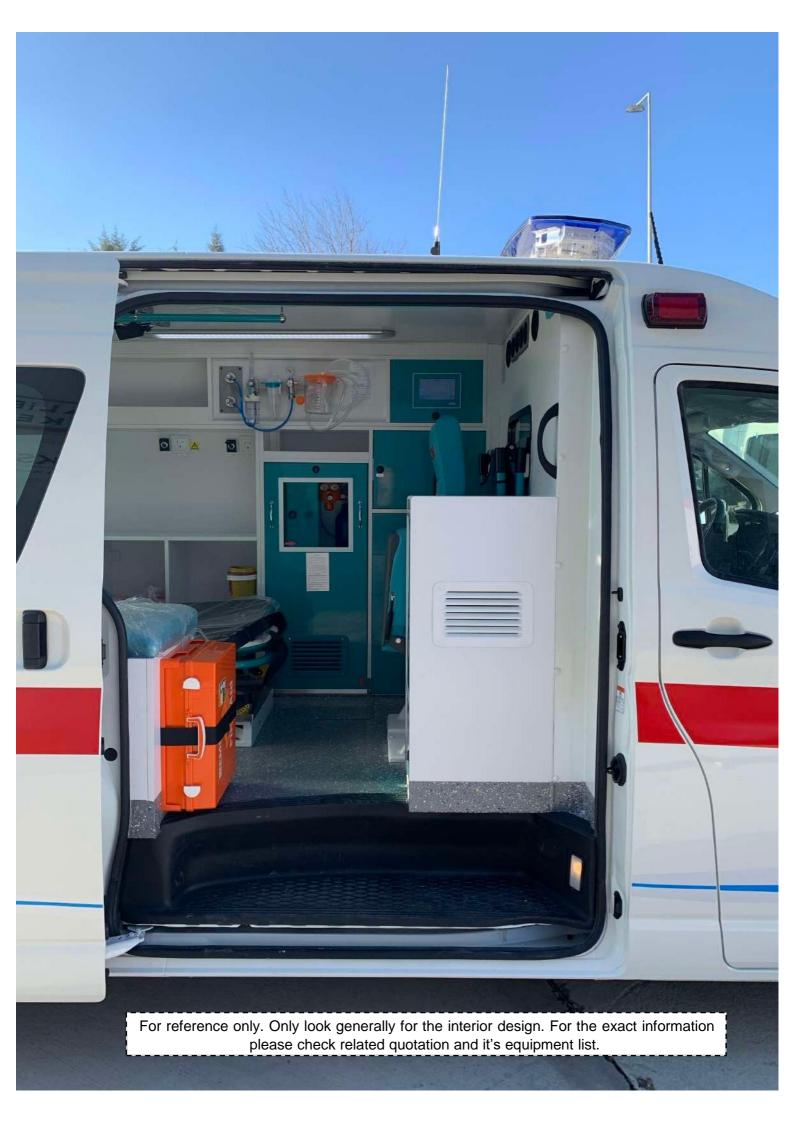

For reference only. Only look generally for the interior design. For the exact information please check related quotation and it's equipment list.

ب في انسيارة ، برجي ونظام الأوكسجين بأيد ملوثة إنات او النظام بقفازات ملوثة بالشحم أ لاصلاحات اللازمة لنظام الاوكسجين ات بعدة ملوثة بالشحم أو الزيت . جميع صمامات نظام الأوكسجين قبل القيام به نات الأوكسجين. عراغ الأوكسجين من النظام بفتح صممات الشافط أو غط الاسطوانات منظم تلقانيا ، لانقم باجراء أي تغيير فيه ATTENTION! Absolutely obey the precautions below, since the gas the System is extremely sensitive against chemicals. Do not contact oxygen cylinders and system with oily, and dirty hands. Do not touch oxygen cylinders and system with oily a gloves. Do not treat oxygen tubes and system with oily and Close all the valves of cylinder and oxygen system replacing cylinders or devices in the system. Empty all gas of the system by opening humidivalves Cylinder regulator pressure adjustments s not change the pressure settings.