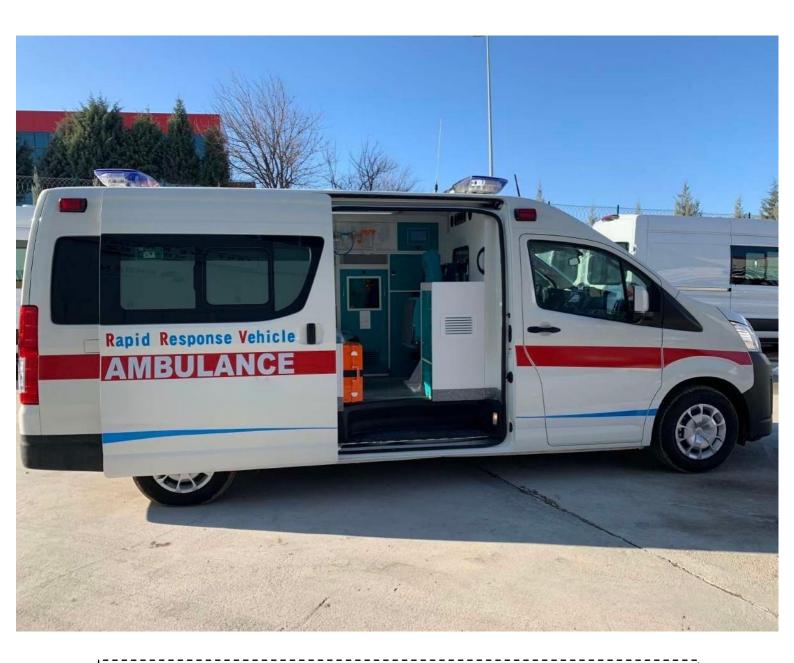

For reference only. Only look generally for the interior design. For the exact information please check related quotation and it's equipment list.

ب في انسيارة ، برجي ونظام الأوكسجين بأيد ملوثة إنات او النظام بقفازات ملوثة بالشحم أ لاصلاحات اللازمة لنظام الاوكسجين ات بعدة ملوثة بالشحم أو الزيت . جميع صمامات نظام الأوكسجين قبل القيام به نات الأوكسجين. عراغ الأوكسجين من النظام بفتح صممات الشافط أو غط الاسطوانات منظم تلقانيا ، لانقم باجراء أي تغيير فيه ATTENTION! Absolutely obey the precautions below, since the gas the System is extremely sensitive against chemicals. Do not contact oxygen cylinders and system with oily, and dirty hands. Do not touch oxygen cylinders and system with oily a gloves. Do not treat oxygen tubes and system with oily and Close all the valves of cylinder and oxygen system replacing cylinders or devices in the system. Empty all gas of the system by opening humidivalves Cylinder regulator pressure adjustments s not change the pressure settings.