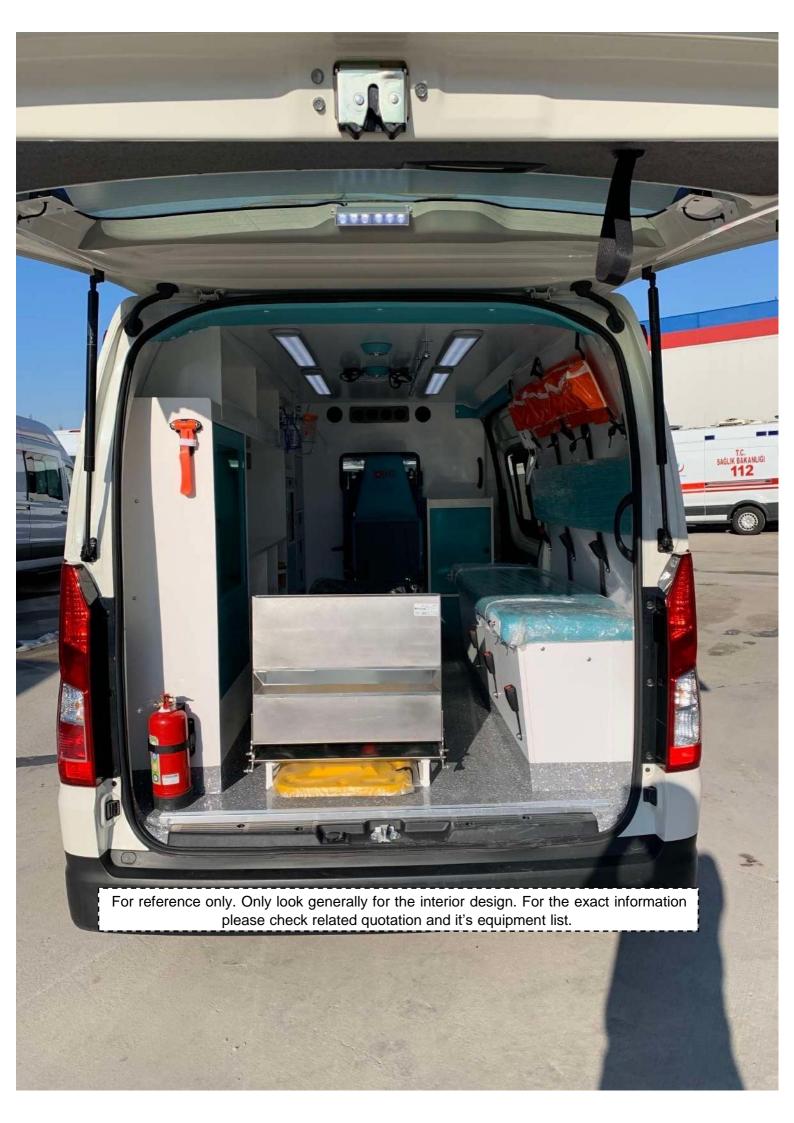

For reference only. Only look generally for the interior design. For the exact information please check related quotation and it's equipment list.

ب في انسيارة ، برجي ونظام الأوكسجين بأيد ملوثة إنات او النظام بقفازات ملوثة بالشحم أ لاصلاحات اللازمة لنظام الاوكسجين ات بعدة ملوثة بالشحم أو الزيت . جميع صمامات نظام الأوكسجين قبل القيام به نات الأوكسجين. عراغ الأوكسجين من النظام بفتح صممات الشافط أو غط الاسطوانات منظم تلقانيا ، لانقم باجراء أي تغيير فيه ATTENTION! Absolutely obey the precautions below, since the gas the System is extremely sensitive against chemicals. Do not contact oxygen cylinders and system with oily, and dirty hands. Do not touch oxygen cylinders and system with oily a gloves. Do not treat oxygen tubes and system with oily and Close all the valves of cylinder and oxygen system replacing cylinders or devices in the system. Empty all gas of the system by opening humidivalves Cylinder regulator pressure adjustments s not change the pressure settings.