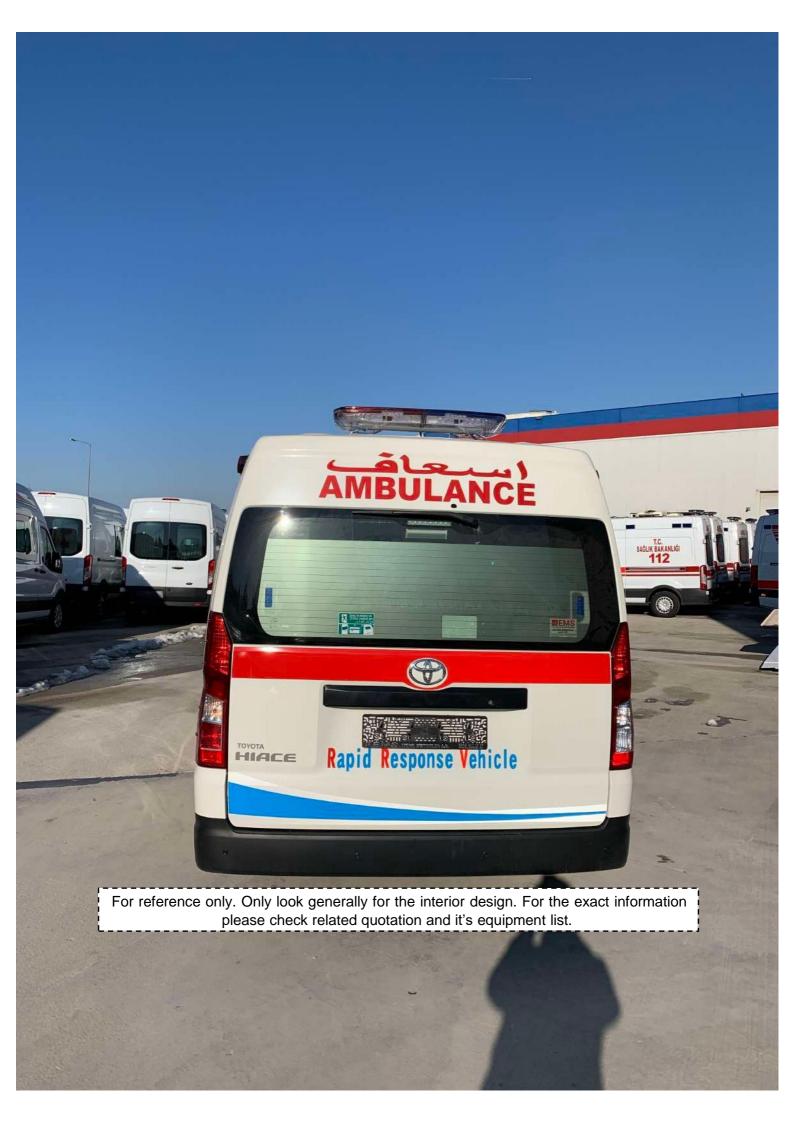

For reference only. Only look generally for the interior design. For the exact information please check related quotation and it's equipment list.

ب في انسيارة ، برجي ونظام الأوكسجين بأيد ملوثة إنات او النظام بقفازات ملوثة بالشحم أ لاصلاحات اللازمة لنظام الاوكسجين ات بعدة ملوثة بالشحم أو الزيت . جميع صمامات نظام الأوكسجين قبل القيام به نات الأوكسجين. عراغ الأوكسجين من النظام بفتح صممات الشافط أو غط الاسطوانات منظم تلقانيا ، لانقم باجراء أي تغيير فيه ATTENTION! Absolutely obey the precautions below, since the gas the System is extremely sensitive against chemicals. Do not contact oxygen cylinders and system with oily, and dirty hands. Do not touch oxygen cylinders and system with oily a gloves. Do not treat oxygen tubes and system with oily and Close all the valves of cylinder and oxygen system replacing cylinders or devices in the system. Empty all gas of the system by opening humidivalves Cylinder regulator pressure adjustments s not change the pressure settings.