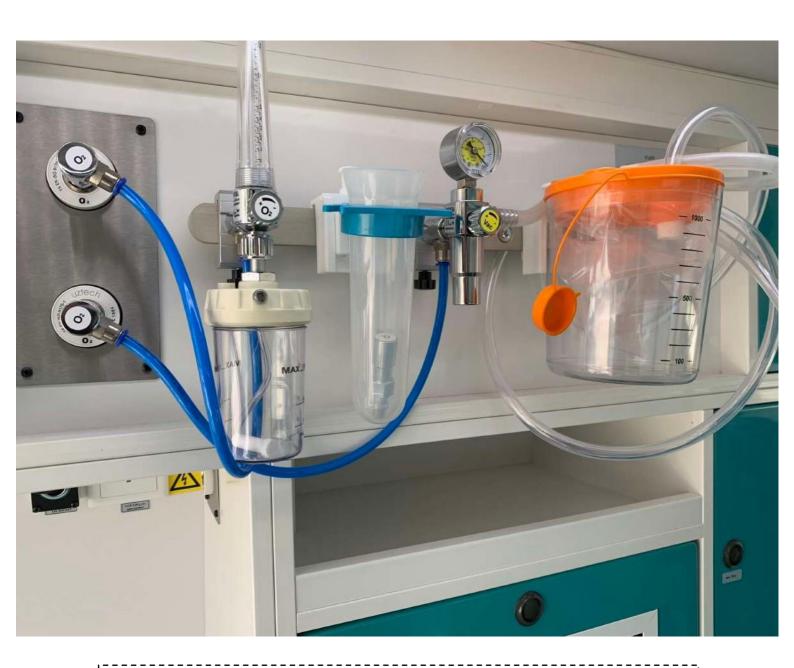

For reference only. Only look generally for the interior design. For the exact information please check related quotation and it's equipment list.

ب في انسيارة ، برجي ونظام الأوكسجين بأيد ملوثة إنات او النظام بقفازات ملوثة بالشحم أ لاصلاحات اللازمة لنظام الاوكسجين ات بعدة ملوثة بالشحم أو الزيت . جميع صمامات نظام الأوكسجين قبل القيام به نات الأوكسجين. عراغ الأوكسجين من النظام بفتح صممات الشافط أو غط الاسطوانات منظم تلقانيا ، لانقم باجراء أي تغيير فيه ATTENTION! Absolutely obey the precautions below, since the gas the System is extremely sensitive against chemicals. Do not contact oxygen cylinders and system with oily, and dirty hands. Do not touch oxygen cylinders and system with oily a gloves. Do not treat oxygen tubes and system with oily and Close all the valves of cylinder and oxygen system replacing cylinders or devices in the system. Empty all gas of the system by opening humidivalves Cylinder regulator pressure adjustments s not change the pressure settings.