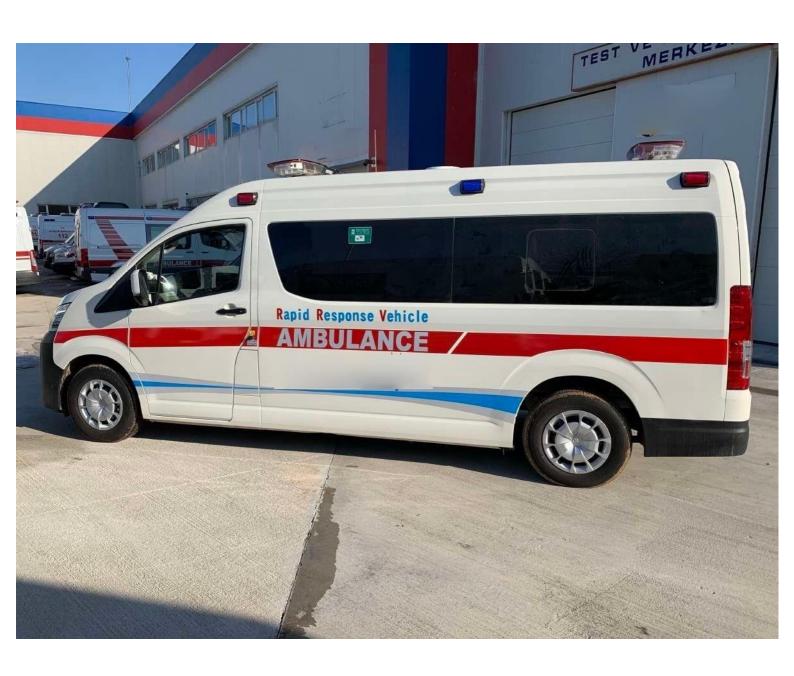

For reference only. Only look generally for the interior design. For the exact information please check related quotation and it's equipment list.



























ب في انسيارة ، برجي ونظام الأوكسجين بأيد ملوثة إنات او النظام بقفازات ملوثة بالشحم أ لاصلاحات اللازمة لنظام الاوكسجين ات بعدة ملوثة بالشحم أو الزيت . جميع صمامات نظام الأوكسجين قبل القيام به نات الأوكسجين. عراغ الأوكسجين من النظام بفتح صممات الشافط أو غط الاسطوانات منظم تلقانيا ، لانقم باجراء أي تغيير فيه ATTENTION! Absolutely obey the precautions below, since the gas the System is extremely sensitive against chemicals. Do not contact oxygen cylinders and system with oily, and dirty hands. Do not touch oxygen cylinders and system with oily a gloves. Do not treat oxygen tubes and system with oily and Close