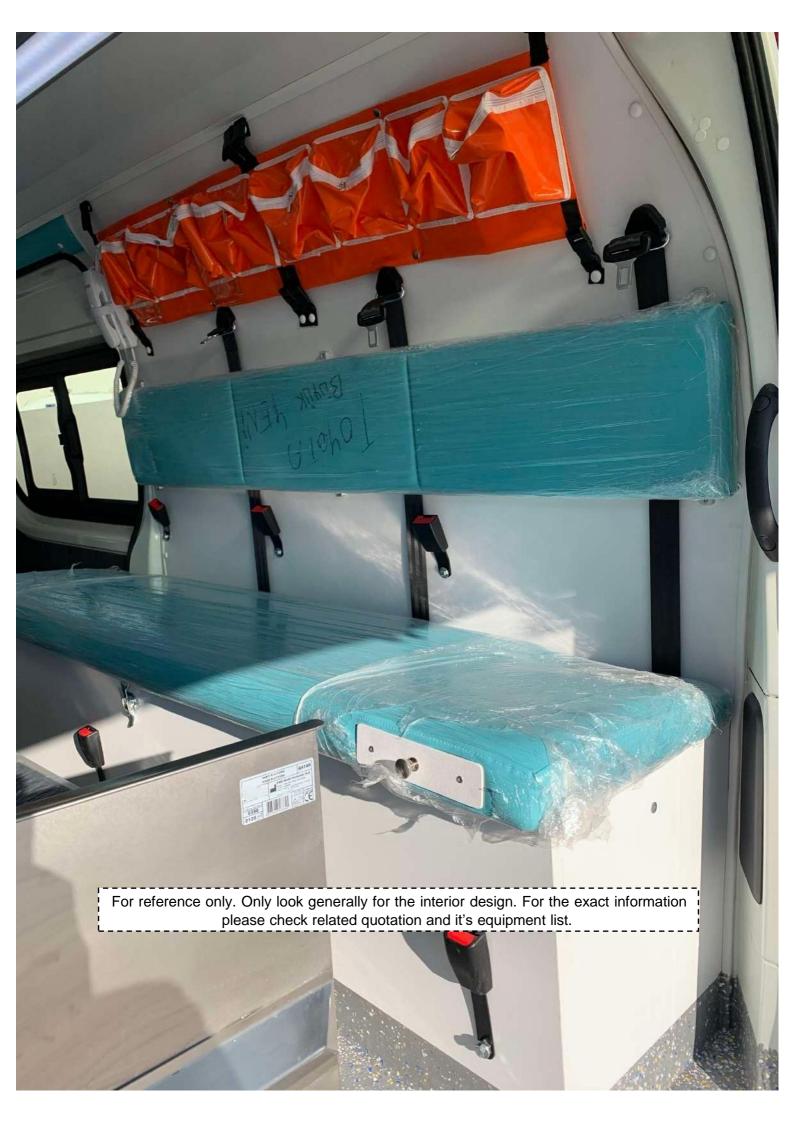

For reference only. Only look generally for the interior design. For the exact information please check related quotation and it's equipment list.

ب في انسيارة ، برجي ونظام الأوكسجين بأيد ملوثة إنات او النظام بقفازات ملوثة بالشحم أ لاصلاحات اللازمة لنظام الاوكسجين ات بعدة ملوثة بالشحم أو الزيت . جميع صمامات نظام الأوكسجين قبل القيام به نات الأوكسجين. عراغ الأوكسجين من النظام بفتح صممات الشافط أو غط الاسطوانات منظم تلقانيا ، لانقم باجراء أي تغيير فيه ATTENTION! Absolutely obey the precautions below, since the gas the System is extremely sensitive against chemicals. Do not contact oxygen cylinders and system with oily, and dirty hands. Do not touch oxygen cylinders and system with oily a gloves. Do not treat oxygen tubes and system with oily and Close all the valves of cylinder and oxygen system replacing cylinders or devices in the system. Empty all gas of the system by opening humidivalves Cylinder regulator pressure adjustments s not change the pressure settings.