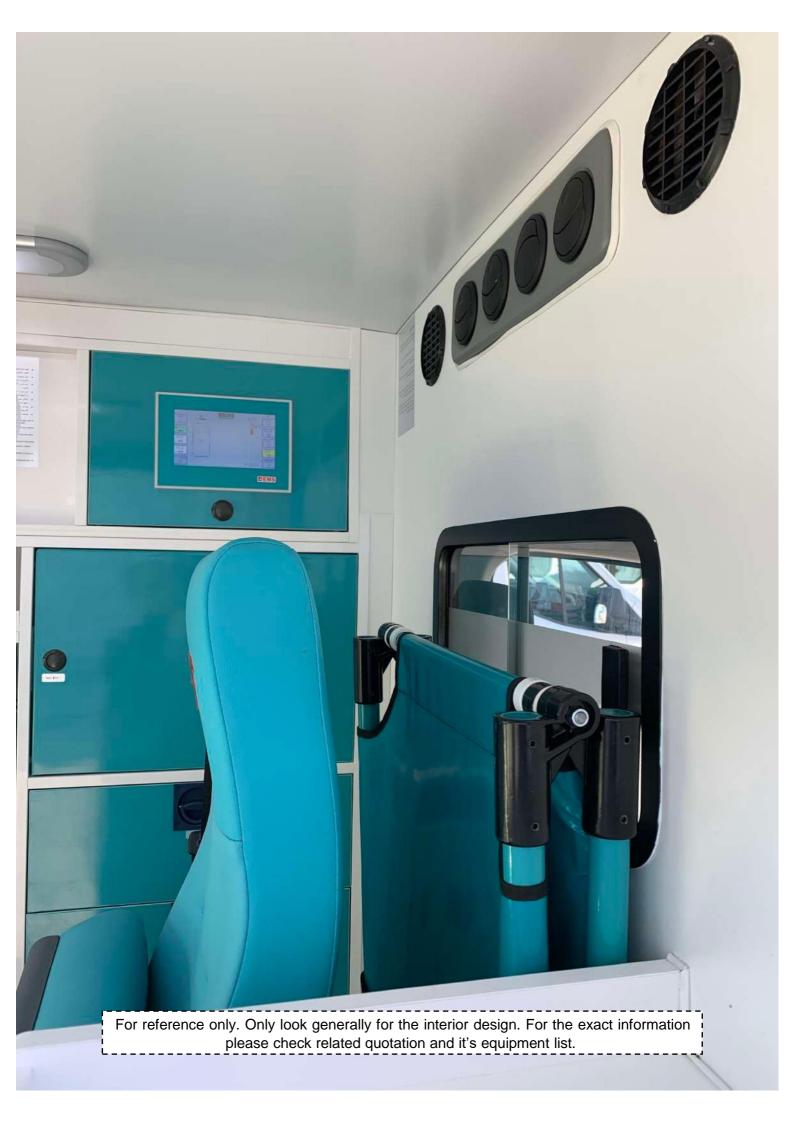

For reference only. Only look generally for the interior design. For the exact information please check related quotation and it's equipment list.

ب في انسيارة ، برجي ونظام الأوكسجين بأيد ملوثة إنات او النظام بقفازات ملوثة بالشحم أ لاصلاحات اللازمة لنظام الاوكسجين ات بعدة ملوثة بالشحم أو الزيت . جميع صمامات نظام الأوكسجين قبل القيام به نات الأوكسجين. عراغ الأوكسجين من النظام بفتح صممات الشافط أو غط الاسطوانات منظم تلقانيا ، لانقم باجراء أي تغيير فيه ATTENTION! Absolutely obey the precautions below, since the gas the System is extremely sensitive against chemicals. Do not contact oxygen cylinders and system with oily, and dirty hands. Do not touch oxygen cylinders and system with oily a gloves. Do not treat oxygen tubes and system with oily and Close all the valves of cylinder and oxygen system replacing cylinders or devices in the system. Empty all gas of the system by opening humidivalves Cylinder regulator pressure adjustments s not change the pressure settings.