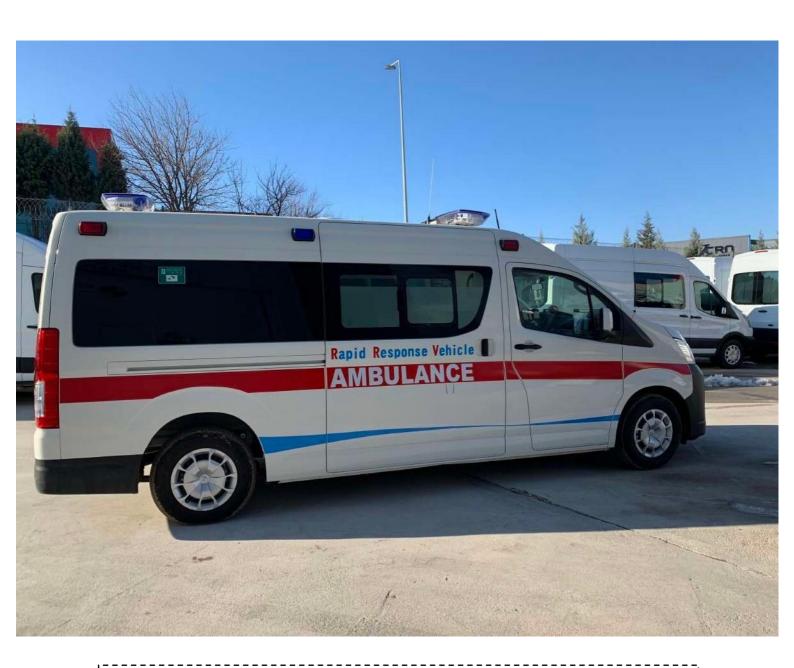

For reference only. Only look generally for the interior design. For the exact information please check related quotation and it's equipment list.



























ب في انسيارة ، برجي ونظام الأوكسجين بأيد ملوثة إنات او النظام بقفازات ملوثة بالشحم أ لاصلاحات اللازمة لنظام الاوكسجين ات بعدة ملوثة بالشحم أو الزيت . جميع صمامات نظام الأوكسجين قبل القيام به نات الأوكسجين. عراغ الأوكسجين من النظام بفتح صممات الشافط أو غط الاسطوانات منظم تلقانيا ، لانقم باجراء أي تغيير فيه ATTENTION! Absolutely obey the precautions below, since the gas the System is extremely sensitive against chemicals. Do not contact oxygen cylinders and system with oily, and dirty hands. Do not touch oxygen cylinders and system with oily a gloves. Do not treat oxygen tubes and system with oily and Close all