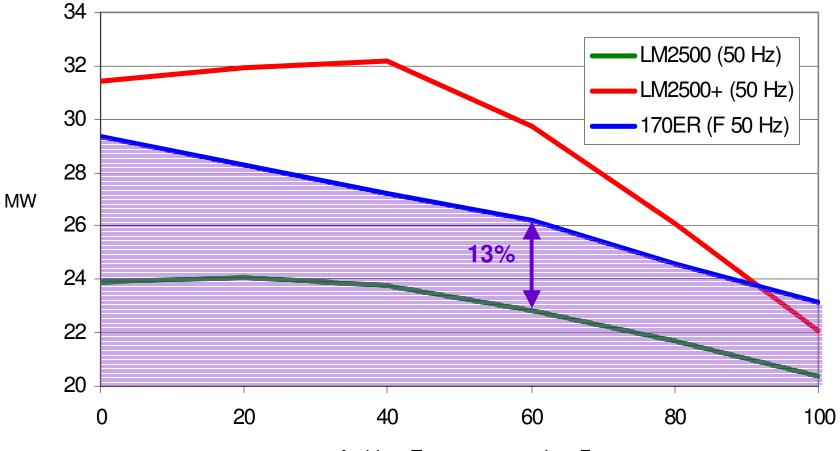

More than 97M operating hrs
- Recognized as the industry leader in its size class

#### **Brush Electrical Generator**

- Air-cooled generator w/ brushless excitation
- Suitable for Class 1, Group D, Div. 2 areas
- 60 and 50 Hz operation
- Rated at 32,550 KVA @ 0.90 pf, 59 deg. F cooling air, 13.8 kV, 60 Hz. (11.5 kV @ 50 Hz.)





#### Pictures of the TM2500+ (2010)

















GE Proprietary and Connaentiar





### TM2500/+ Footprint



77% Reduction in Installed Footprint

# Introducing the TM2500+





## What's New?

- LM2500 PLUS gas turbine
   Up to 30% more power!
- Two-trailer design
   75% reduction in footprint
- Improved interconnection design
  - Faster installation and set-up

### 31% More Power at 60 Hz !



Ambient Temperature - deg. F

### 13% More Power at 50 Hz !



Ambient Temperature - deg. F

50 Hz Performance

## What's New?

- LM2500 PLUS gas turbine - Up to 31% more power!
- Two-trailer design
   Smaller footprint
- Improved interconnection design

   Faster installation and set-up

### New Two-Trailer Design



## TM2500+ General Arrangement



## What's New?

- LM2500 PLUS gas turbine - Up to 31% more power!
- Two-trailer design
   Smaller footprint
- Improved interconnection design
   Faster installation and set-up

### Interconnection Improvements for Faster Set-up

- Improved inlet & exhaust connections for quicker installation & set-up
- Can be set up quickly