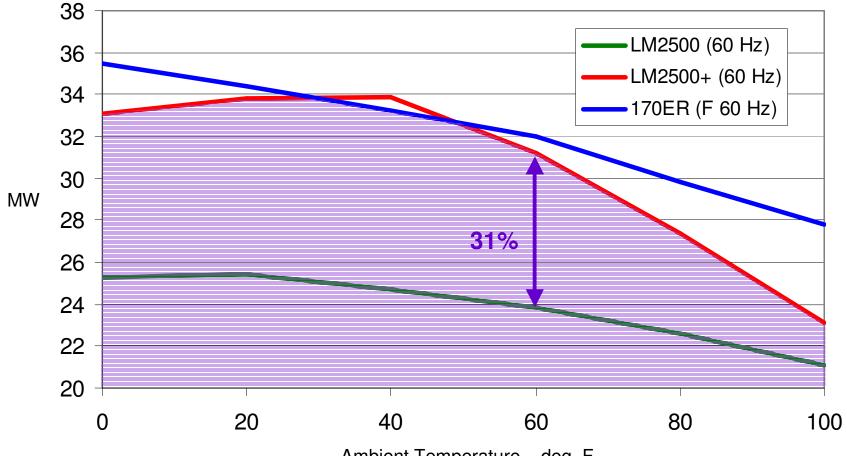

e?

#### GE LM2500/+ Gas Turbine

- 2,000+ engines worldwide
- More than 97M operating hrs
- Recognized as the industry leader in its size class

#### **Brush Electrical Generator**

- Air-cooled generator w/ brushless excitation
- Suitable for Class 1, Group D, Div. 2 areas
- 60 and 50 Hz operation
- Rated at 32,550 KVA @ 0.90 pf, 59 deg. F cooling air, 13.8 kV, 60 Hz. (11.5 kV @ 50 Hz.)





#### Pictures of the TM2500+ (2010)

















GE Proprietary and Connaentiar





### TM2500/+ Footprint



77% Reduction in Installed Footprint

# Introducing the TM2500+





## What's New?

- LM2500 PLUS gas turbine
   Up to 30% more power!
- Two-trailer design
   75% reduction in footprint
- Improved interconnection design
  - Faster installation and set-up

### 31% More Power at 60 Hz !



Ambient Temperature - deg. F

### 13% More Power at 50 Hz !



Ambient Temperature - deg. F

50 Hz Performance

## What's New?

- LM2500 PLUS gas turbine - Up to 31% more power!
- Two-trailer design
   Smaller footprint
- Improved interconnection design

   Faster installation and set-up

### New Two-Trailer Design



## TM2500+ General Arrangement



## What's New?

- LM2500 PLUS gas turbine - Up to 31% more power!
- Two-trailer design
   Smaller footprint
- Improved interconnection design
   Faster installation and set-up

### Interconnection Improvements for Faster Set-up

- Improved inlet & exhaust connections for quicker installation & set-up
- Can be set up quickly