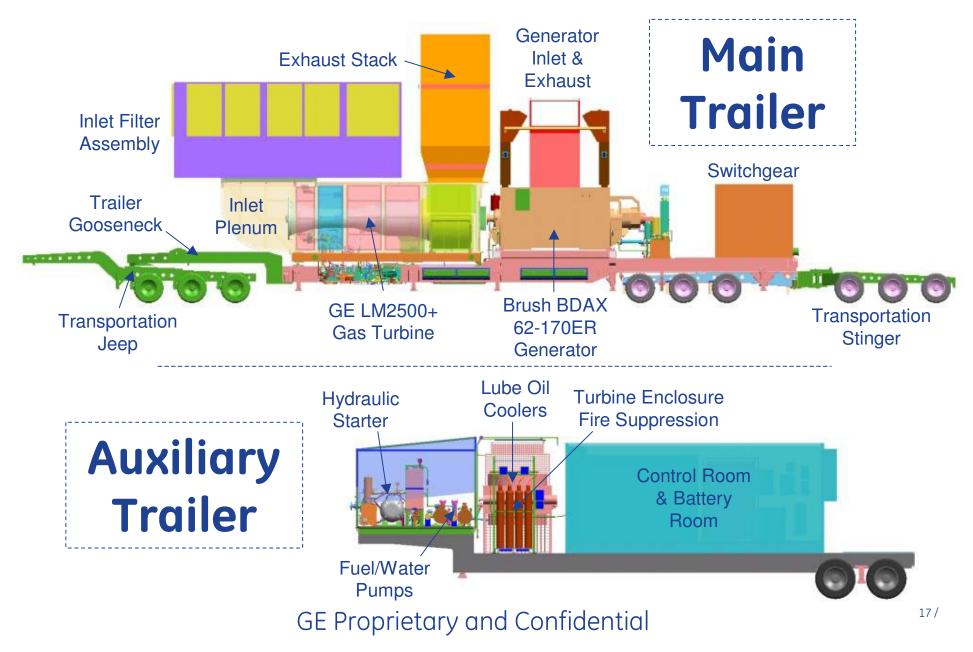

r, 13.8 kV, 60 Hz. (11.5 kV @ 50 Hz.)





#### Pictures of the TM2500+ (2010)

















GE Proprietary and Connaentiar





### TM2500/+ Footprint



77% Reduction in Installed Footprint

# Introducing the TM2500+





## What's New?

- LM2500 PLUS gas turbine
   Up to 30% more power!
- Two-trailer design
   75% reduction in footprint
- Improved interconnection design
  - Faster installation and set-up

### 31% More Power at 60 Hz !



Ambient Temperature - deg. F

### 13% More Power at 50 Hz !



Ambient Temperature - deg. F

50 Hz Performance

## What's New?

- LM2500 PLUS gas turbine - Up to 31% more power!
- Two-trailer design
   Smaller footprint
- Improved interconnection design

   Faster installation and set-up

### New Two-Trailer Design



## TM2500+ General Arrangement



## What's New?

- LM2500 PLUS gas turbine - Up to 31% more power!
- Two-trailer design
   Smaller footprint
- Improved interconnection design
   Faster installation and set-up

### Interconnection Improvements for Faster Set-up

- Improved inlet & exhaust connections for quicker installation & set-up
- Can be set up quickly