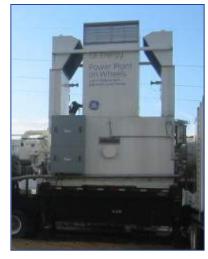

# TM2500 & TM2500+

Mobile Gas Turbine Generator

imagination at work

December, 2008

## **Product Description**

- 23-31 MW mobile gas turbine generator
- Easily transported by land, air, or sea
- 50 or 60 Hz flexibility
- Liquid or natural gas fuel
- Low emissions (25 ppm NOx)
- Low noise 88 dBA