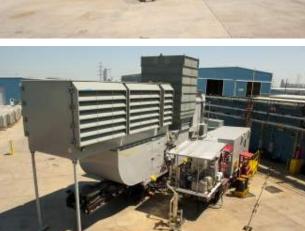

# TM2500 & TM2500+

Mobile Gas Turbine Generator





imagination at work

December, 2008

## **Product Description**

- 23-31 MW mobile gas turbine generator
- Easily transported by land, air, or sea
- 50 or 60 Hz flexibility
- Liquid or natural gas fuel
- Low emissions (25 ppm NOx)
- Low noise 88 dBA







# What's Inside?

#### GE LM2500/+ Gas Turbine

- 2,000+ engines worldwide
- More than 97M operating hrs
- Recognized as the industry leader in its size class

#### **Brush Electrical Generator**

- Air-cooled generator w/ brushless excitation
- Suitable for Class 1, Group D, Div. 2 areas
- 60 and 50 Hz operation
- Rated at 32,550 KVA @ 0.90 pf, 59 deg. F cooling air, 13.8 kV, 60 Hz. (11.5 kV @ 50 Hz.)





#### Pictures of the TM2500+ (2010)

















GE Proprietary and Connaentiar





### TM2500/+ Footprint



77% Reduction in Installed Footprint

# Introducing the TM2500+





## What's New?

- LM2500 PLUS gas turbine
   Up to 30% more power!
- Two-trailer design
   75% reduction in footprint
- Improved interconnection design
  - Faster installation and set-up

### 31% More Power at 60 Hz !



Ambient Temperature - deg. F

### 13% More Power at 50 Hz !



Ambient Temperature - deg. F

50 Hz Performance

## What's New?

- LM2500 PLUS gas turbine - Up to 31% more power!
- Two-trailer design
   Smaller footprint
- Improved interconnection design

   Faster installation and set-up

### New Two-Trailer Design



## TM2500+ General Arrangement



## What's New?

- LM2500 PLUS gas turbine - Up to 31% more power!
- Two-trailer design
   Sm