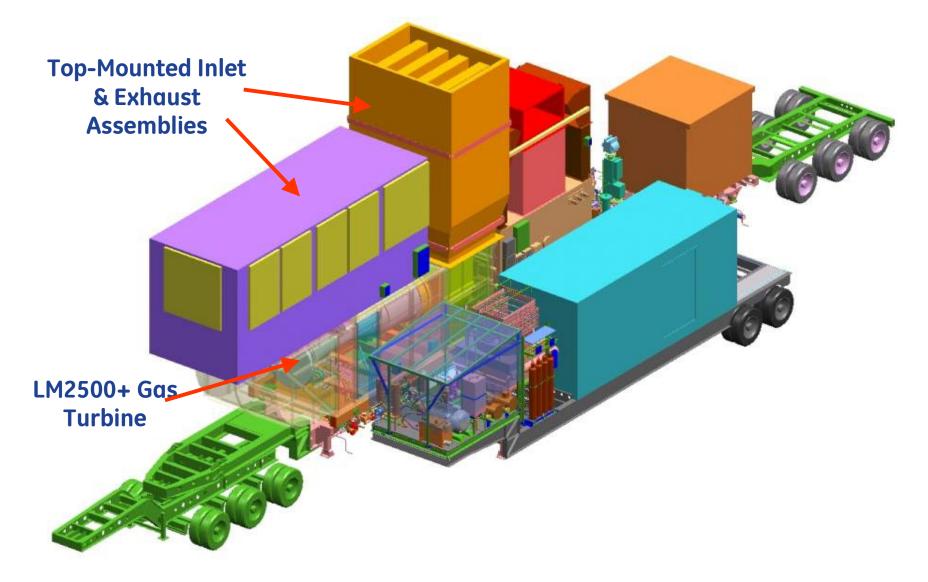

## TM2500+ General Arrangement

#### GE LM2500/+ Gas Turbine

- 2,000+ engines worldwide
- More than 97M operating hrs
- Recognized as the industry leader in its size class

#### **Brush Electrical Generator**

- Air-cooled generator w/ brushless excitation
- Suitable for Class 1, Group D, Div. 2 areas
- 60 and 50 Hz operation
- Rated at 32,550 KVA @ 0.90 pf, 59 deg. F cooling air, 13.8 kV, 60 Hz. (11.5 kV @ 50 Hz.)