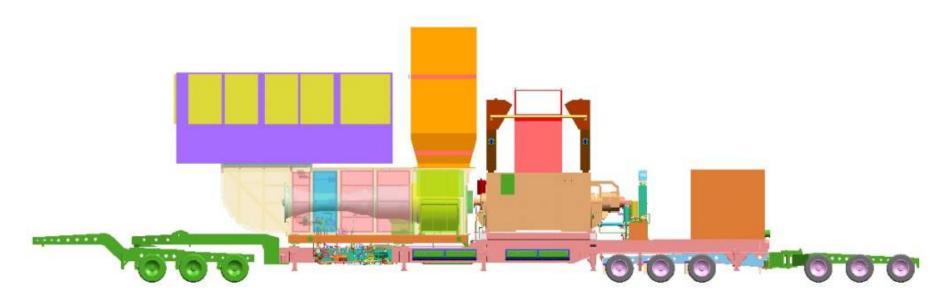

t Description**

- 23-31 MW mobile gas turbine generator
- Easily transported by land, air, or sea
- 50 or 60 Hz flexibility
- Liquid or natural gas fuel
- Low emissions (25 ppm NOx)
- Low noise 88 dBA







# What's Inside?

#### GE LM2500/+ Gas Turbine

- 2,000+ engines worldwide
- More than 97M operating hrs
- Recognized as the industry leader in its size class

#### **Brush Electrical Generator**

- Air-cooled generator w/ brushless excitation
- Suitable for Class 1, Group D, Div. 2 areas
- 60 and 50 Hz operation
- Rated at 32,550 KVA @ 0.90 pf, 59 deg. F cooling air, 13.8 kV, 60 Hz. (11.5 kV @ 50 Hz.)





#### Pictures of the TM2500+ (2010)

















GE Proprietary and Connaentiar





### TM2500/+ Footprint



77% Reduction in Installed Footprint

# Introducing the TM2500+





## What's New?

- LM2500 PLUS gas turbine
   Up to 30% more power!
- Two-trailer design
   75% reduction in footprint
- Improved interconnection design
  - Faster installation and set-up

### 31% More Power at 60 Hz !



Ambient Temperature - deg. F

### 13% More Power at 50 Hz !



Ambient Temperature - deg. F

50 Hz Performance

## What's New?

- LM2500 PLUS gas turbine - Up to 31% more power!
- Two-trailer design
   Smaller footprint
- Improved interconnection design

   Faster installation and set-up

### New Two-Trailer Design



## TM2500+ General Arrangement



## What's New?

- LM2500 PLUS gas turbine - Up to 31% more power!
- Two-trailer design
   Smaller footprint
- Improved interconnection design
   Faster installation and set-up

### Interconnection Improvements for Faster