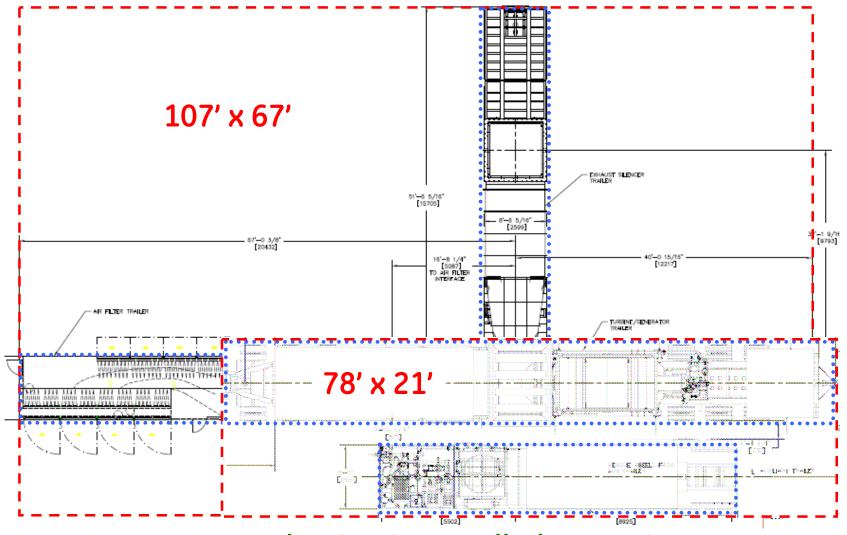

### TM2500/+ Footprint

77% Reduction in Installed Footprint

## TM2500+ General Arrangement