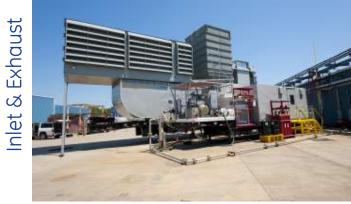

& TM2500+

Mobile Gas Turbine Generator





imagination at work

December, 2008

## **Product Description**

- 23-31 MW mobile gas turbine generator
- Easily transported by land, air, or sea
- 50 or 60 Hz flexibility
- Liquid or natural gas fuel
- Low emissions (25 ppm NOx)
- Low noise 88 dBA







# What's Inside?

#### GE LM2500/+ Gas Turbine

- 2,000+ engines worldwide
- More than 97M operating hrs
- Recognized as the industry leader in its size class

#### **Brush Electrical Generator**

- Air-cooled generator w/ brushless excitation
- Suitable for Class 1, Group D, Div. 2 areas
- 60 and 50 Hz operation
- Rated at 32,550 KVA @ 0.90 pf, 59 deg. F cooling air, 13.8 kV, 60 Hz. (11.5 kV @ 50 Hz.)





#### Pictures of the TM2500+ (2010)

















GE Proprietary and Connaentiar





### TM2500/+ Footprint



77% Reduction in Installed Footprint

# Introducing the TM2500+





## What's New?

- LM2500 PLUS gas turbine
   Up to 30% more power!
- Two-trailer design
   75% reduction in footprint
- Improved interconnection design
  - Faster installation and set-up

### 31% More Power at 60 Hz !



Ambient Temperature - deg. F

### 13% More Power at 50 Hz !



Ambient Temperature - deg. F

50 Hz Performance

## What's New?

- LM2500 PLUS gas turbine - Up to 31% more power!
- Two-trailer design
   Smaller footprint
- Improved interconnection design

   Faster installation and set-up

### New Two-Trailer Design



## TM2500+ General Arrangement



## What's New?

- LM2500 PLUS gas turbine - Up to 31% more power!
- Two-trailer design
   Smaller footprint
- Improved interconn