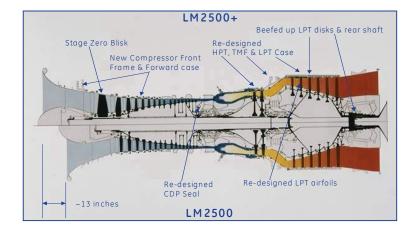

#### GE LM2500/+ Gas Turbine

- 2,000+ engines worldwide
- More than 97M operating hrs
- Recognized as the industry leader in its size class

## What's New?

- LM2500 PLUS gas turbine
   Up to 30% more power!
- Two-trailer design
   75% reduction in footprint
- Improved interconnection design
  - Faster installation and set-up

## What's New?

- LM2500 PLUS gas turbine - Up to 31% more power!
- Two-trailer design
   Smaller footprint
- Improved interconnection design

   Faster installation and set-up