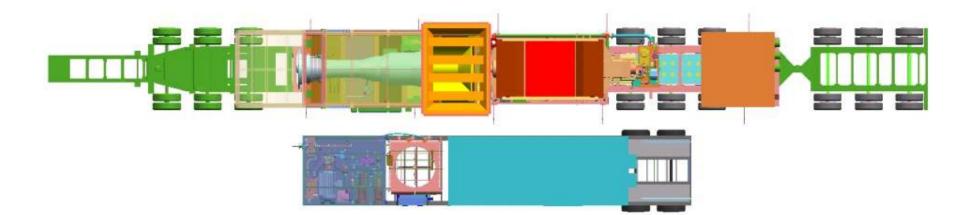

Description**

- 23-31 MW mobile gas turbine generator
- Easily transported by land, air, or sea
- 50 or 60 Hz flexibility
- Liquid or natural gas fuel
- Low emissions (25 ppm NOx)
- Low noise 88 dBA







# What's Inside?

#### GE LM2500/+ Gas Turbine

- 2,000+ engines worldwide
- More than 97M operating hrs
- Recognized as the industry leader in its size class

#### **Brush Electrical Generator**

- Air-cooled generator w/ brushless excitation
- Suitable for Class 1, Group D, Div. 2 areas
- 60 and 50 Hz operation
- Rated at 32,550 KVA @ 0.90 pf, 59 deg. F cooling air, 13.8 kV, 60 Hz. (11.5 kV @ 50 Hz.)





#### Pictures of the TM2500+ (2010)

















GE Proprietary and Connaentiar





### TM2500/+ Footprint



77% Reduction in Installed Footprint

# Introducing the TM2500+





## What's New?

- LM2500 PLUS gas turbine
   Up to 30% more power!
- Two-trailer design
   75% reduction in footprint
- Improved interconnection design
  - Faster installation and set-up

### 31% More Power at 60 Hz !



Ambient Temperature - deg. F

### 13% More Power at 50 Hz !



Ambient Temperature - deg. F

50 Hz Performance

## What's New?

- LM2500 PLUS gas turbine - Up to 31% more power!
- Two-trailer design
   Smaller footprint
- Improved interconnection design

   Faster installation and set-up

### New Two-Trailer Design



## TM2500+ General Arrangement



## What's New?

- LM2500 PLUS gas turbine - Up to 31% more power!
- Two-trailer design
   Smaller footprint
- Improved interconnection design
   Faster installation and set-up

### Interconnection Improvements for Faster Se