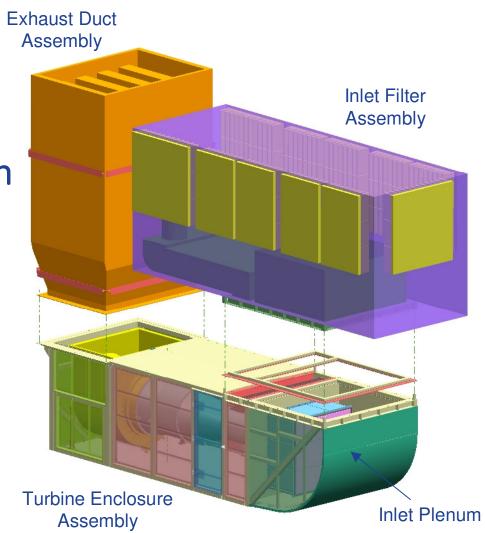

### Interconnection Improvements for Faster Set-up

- Improved inlet & exhaust connections for quicker installation & set-up
- Can be set up quickly