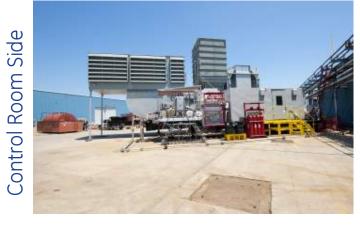

0 & TM2500+

Mobile Gas Turbine Generator





imagination at work

December, 2008

## **Product Description**

- 23-31 MW mobile gas turbine generator
- Easily transported by land, air, or sea
- 50 or 60 Hz flexibility
- Liquid or natural gas fuel
- Low emissions (25 ppm NOx)
- Low noise 88 dBA







# What's Inside?

#### GE LM2500/+ Gas Turbine

- 2,000+ engines worldwide
- More than 97M operating hrs
- Recognized as the industry leader in its size class

#### **Brush Electrical Generator**

- Air-cooled generator w/ brushless excitation
- Suitable for Class 1, Group D, Div. 2 areas
- 60 and 50 Hz operation
- Rated at 32,550 KVA @ 0.90 pf, 59 deg. F cooling air, 13.8 kV, 60 Hz. (11.5 kV @ 50 Hz.)





#### Pictures of the TM2500+ (2010)

















GE Proprietary and Connaentiar





### TM2500/+ Footprint



77% Reduction in Installed Footprint

# Introducing the TM2500+





## What's New?

- LM2500 PLUS gas turbine
   Up to 30% more power!
- Two-trailer design
   75% reduction in footprint
- Improved interconnection design
  - Faster installation and set-up

### 31% More Power at 60 Hz !



Ambient Temperature - deg. F

### 13% More Power at 50 Hz !



Ambient Temperature - deg. F

50 Hz Performance

## What's New?

- LM2500 PLUS gas turbine - Up to 31% more power!
- Two-trailer design
   Smaller footprint
- Improved interconnection design

   Faster installation and set-up

### New Two-Trailer Design



## TM2500+ General Arrangement



## What's New?

- LM2500 PLUS gas turbine - Up to 31% more power!
- Two-trailer design
   Smaller footprint
- Improved interco