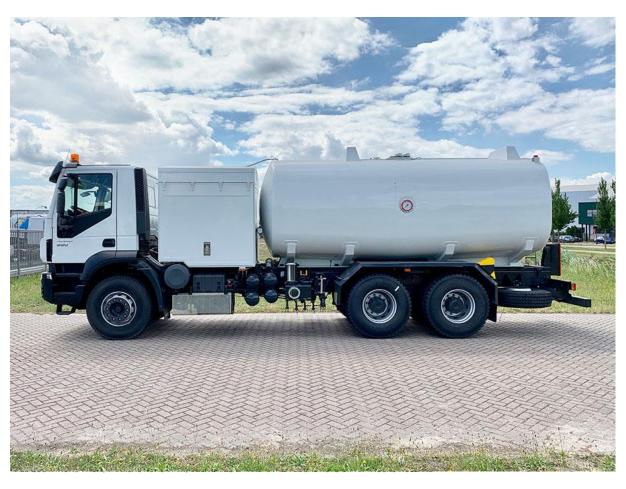

## Iveco Trakker AD380T38H ADR 6x4 Aviation fuel tank 20.000 ltr

Brand Iveco

Type Trakker Ad380t38h – ADR

Axle - Configuration 6x4

Construction Aviation Fuel Tank
Steering Left Hand Drive

Emission Euro 3

Horsepower 380 Hp / 280 Kw

## Equipped with 20.000 ltr aviation fuel tank

- Alfons Haar fuel pump
- 2x hose on reel fitted with 2 types aviation nozzle

Unit price net à € 299.950, - FAS Antwerp port

## Lead time:

1X unit in stock directly available

\*\* The unit will go through a complete PDI before dispatch to the port

Images of the unit can be seen on the following pages. Complete technical specification in PDF attached.