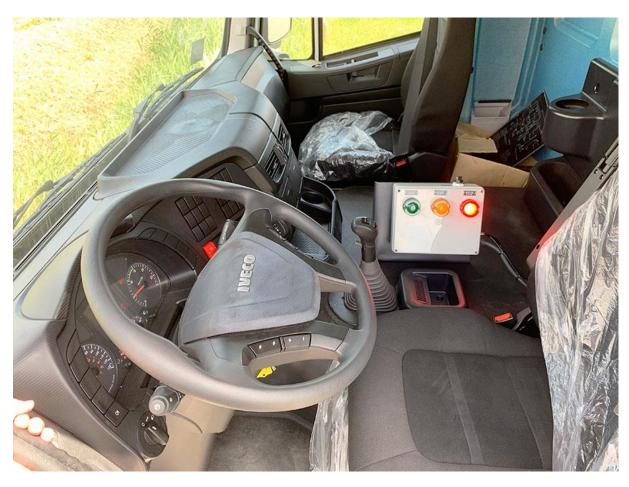

## Iveco Trakker AD380T38H ADR 6x4 Aviation fuel tank 20.000 ltr

Brand Iveco

Type Trakker Ad380t38h – ADR

Axle - Configuration 6x4

Construction Aviation Fuel Tank
Steering Left Hand Drive

Emission Euro 3

Horsepower 380 Hp / 280 Kw

Gearbox Manual

Suspension Spring Suspension

Wheelbase 4.500 mm

Cabin Day Cab with air conditioning

Tires: 13 R22.5