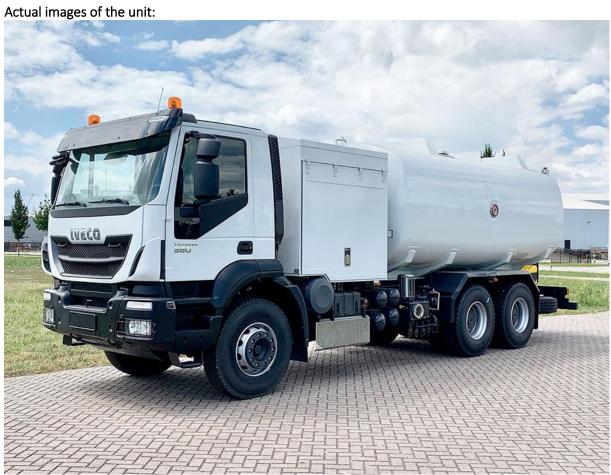

## Iveco Trakker AD380T38H ADR 6x4 Aviation fuel tank 20.000 ltr

Brand Iveco

Type Trakker Ad380t38h – ADR

Axle - Configuration 6x4

Construction Aviation Fuel Tank
Steering Left Hand Drive

Emission Euro 3

Horsepower 380 Hp / 280 Kw

## Equipped with 20.000 ltr aviation fuel tank

- Alfons Haar fuel pump
- 2x hose on reel fitted with 2 types aviation nozzle

Unit price net à € 299.950, - FAS Antwerp port

## Lead time:

1X unit in stock directly available

\*\* The unit will go through a complete PDI before dispatch to the port

Images of the unit can be seen on the following pages. Complete technical specification in PDF attached.