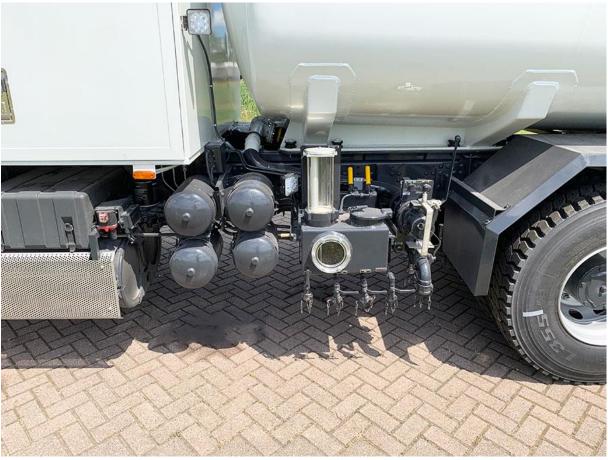

## Equipped with 20.000 ltr aviation fuel tank

- Alfons Haar fuel pump
- 2x hose on reel fitted with 2 types aviation nozzle

Unit price net à € 299.950, - FAS Antwerp port