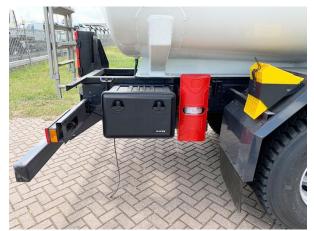

## Equipped with 20.000 ltr aviation fuel tank

- Alfons Haar fuel pump
- 2x hose on reel fitted with 2 types aviation nozzle

Unit price net à € 299.950, - FAS Antwerp port