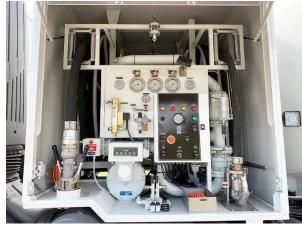

## Equipped with 20.000 ltr aviation fuel tank

- Alfons Haar fuel pump
- 2x hose on reel fitted with 2 types aviation nozzle

Unit price net à € 299.950, - FAS Antwerp port