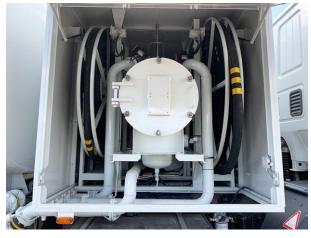

## Equipped with 20.000 ltr aviation fuel tank

- Alfons Haar fuel pump
- 2x hose on reel fitted with 2 types aviation nozzle

Unit price net à € 299.950, - FAS Antwerp port