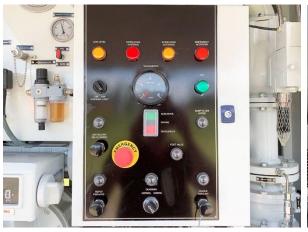

## Equipped with 20.000 ltr aviation fuel tank

- Alfons Haar fuel pump
- 2x hose on reel fitted with 2 types aviation nozzle

Unit price net à € 299.950, - FAS Antwerp port