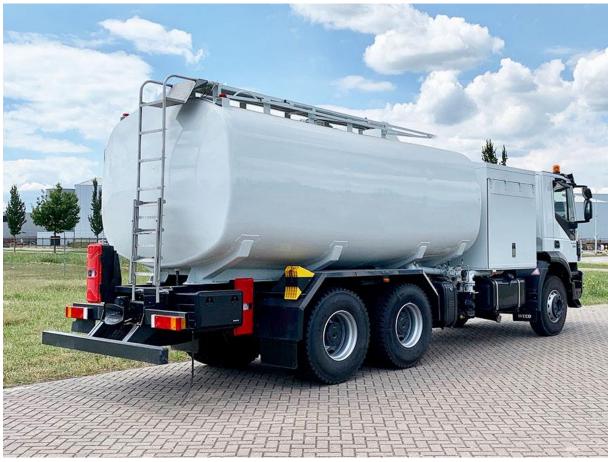

## Iveco Trakker AD380T38H ADR 6x4 Aviation fuel tank 20.000 ltr

Brand Iveco

Type Trakker Ad380t38h – ADR

Axle - Configuration 6x4

Construction Aviation Fuel Tank
Steering Left Hand Drive

Emission Euro 3

Horsepower 380 Hp / 280 Kw

## Equipped with 20.000 ltr aviation fuel tank

- Alfons Haar fuel pump
- 2x hose on reel fitted with 2 types aviation nozzle

Unit price net à € 299.950, - FAS Antwerp port

## Lead time:

1X unit in stock directly available

\*\* The unit will go through a complete PDI before dispatch to the port

Images of the unit can be seen on the following pages. Complete technical specification in PDF attached.