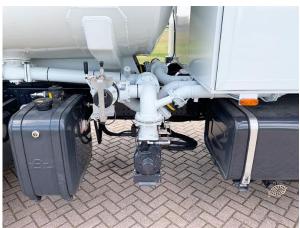

## Equipped with 20.000 ltr aviation fuel tank

- Alfons Haar fuel pump
- 2x hose on reel fitted with 2 types aviation nozzle

Unit price net à € 299.950, - FAS Antwerp port