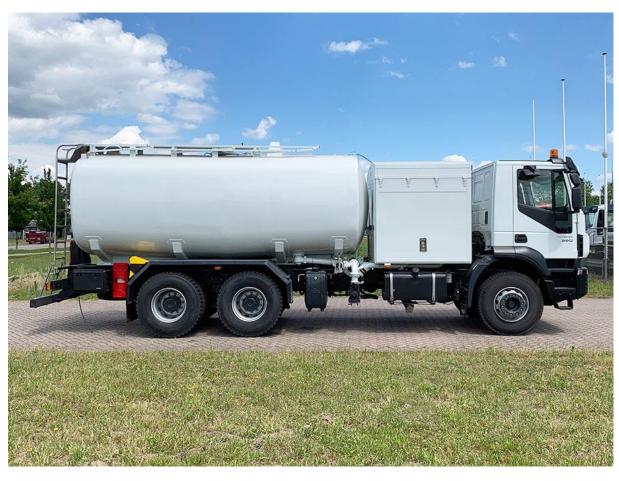

## Iveco Trakker AD380T38H ADR 6x4 Aviation fuel tank 20.000 ltr

Brand Iveco

Type Trakker Ad380t38h – ADR

Axle - Configuration 6x4

Construction Aviation Fuel Tank
Steering Left Hand Drive

Emission Euro 3

Horsepower 380 Hp / 280 Kw

## Equipped with 20.000 ltr aviation fuel tank

- Alfons Haar fuel pump
- 2x hose on reel fitted with 2 types aviation nozzle

Unit price net à € 299.950, - FAS Antwerp port

## Lead time:

1X unit in stock directly available

\*\* The unit will go through a complete PDI before dispatch to the port

Images of the unit can be seen on the following pages. Complete technical specification in PDF attached.