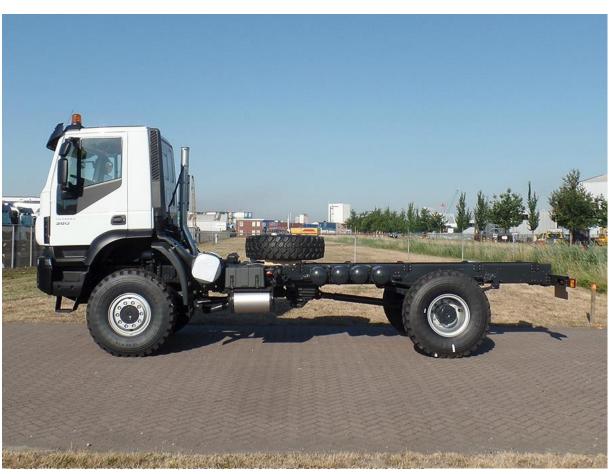

## Lead time:

Lead time for 1x unit is approx. 3.5 months after order confirmation and receipt of (down) payment

Images of the chassis can be seen on the following pages.

Complete technical specification in PDF attached.