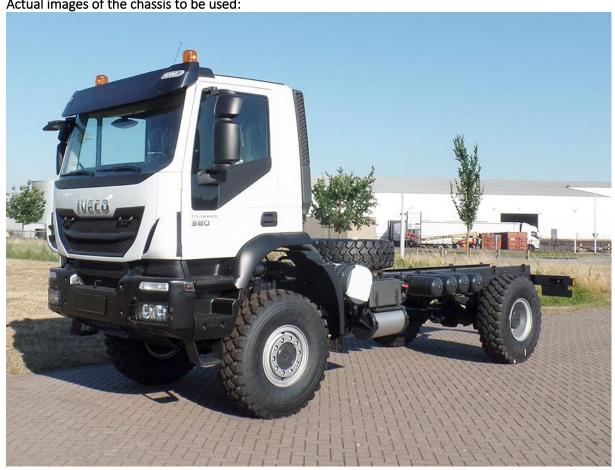

## Lead time:

Lead time for 1x unit is approx. 3.5 months after order confirmation and receipt of (down) payment

Images of the chassis can be seen on the following pages.

Complete technical specification in PDF attached.