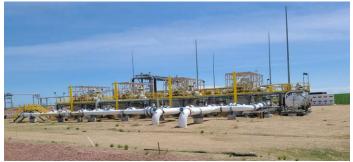

# Four (4) Complete <u>KEYSTONE</u> <u>PIPELINE PUMPING STATIONS</u> for Sale



#### TYPICAL PUMP STATION ELEVATED



#### SITE LOCATIONS

 PS 14 - Fallon County, MT

 1187 Pennel Road, Plevna, MT 59344

 PS 18 - Haakon County, SD

 20853 West Fork Road, Philip, SD 57567

 PS 19 - Jones County, SD

 23561 264<sup>th</sup> Avenue, Murdo, SD 57559

 PS 20 - Tripp County, SD

 26305 304<sup>th</sup> Avenue, Winner, SD 57584







# **AERIAL VIEW**

# PUMP STATION 14 – 12<sup>th</sup> April 2021



PUMP STATION 18 – October 2020





### **AERIAL VIEW**

## PUMP STATION 19 – October 2020



## PUMP STATION 20 – October 2020





600 kVA TRANSFORMER



MV E-HOUSE











6500 HP VFD E-HOUSE