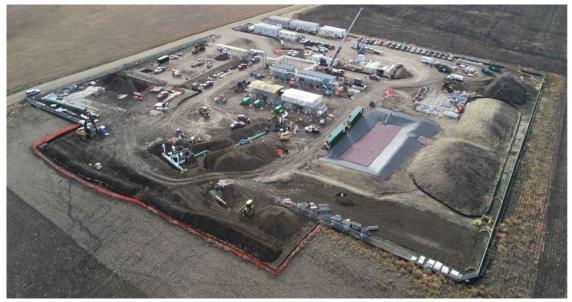

# Four (4) Complete <u>KEYSTONE</u> <u>PIPELINE PUMPING STATIONS</u> for Sale



#### TYPICAL PUMP STATION ELEVATED



#### SITE LOCATIONS

 PS 14 - Fallon County, MT

 1187 Pennel Road, Plevna, MT 59344

 PS 18 - Haakon County, SD

 20853 West Fork Road, Philip, SD 57567

 PS 19 - Jones County, SD

 23561 264<sup>th</sup> Avenue, Murdo, SD 57559

 PS 20 - Tripp County, SD

 26305 304<sup>th</sup> Avenue, Winner, SD 57584







# **AERIAL VIEW**

# PUMP STATION 14 – 12<sup>th</sup> April 2021



PUMP STATION 18 – October 2020





### **AERIAL VIEW**

## PUMP STATION 19 – October 2020



## PUMP STATION 20 – October 2020





600 kVA TRANSFORMER



MV E-HOUSE











6500 HP VFD E-HOUSE