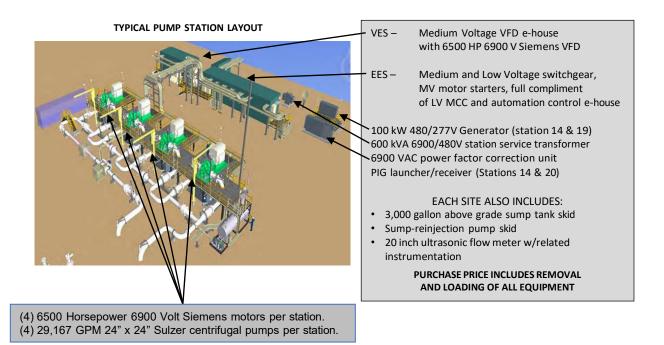

# Four (4) Complete <u>KEYSTONE</u> <u>PIPELINE PUMPING STATIONS</u> for Sale

#### TYPICAL PUMP STATION ELEVATED