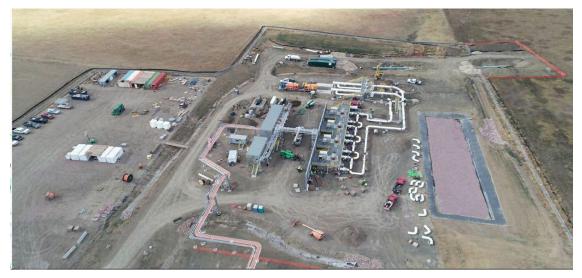

## PUMP STATION 20 – October 2020

600 kVA TRANSFORMER

MV E-HOUSE

6500 HP VFD E-HOUSE