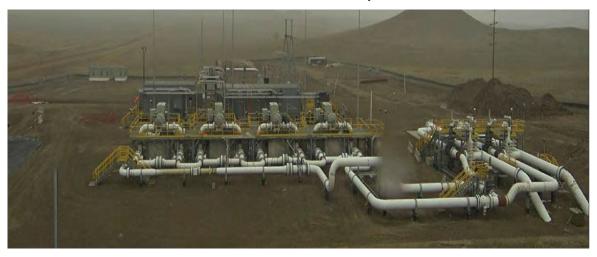

# Four (4) Complete <u>KEYSTONE</u> <u>PIPELINE PUMPING STATIONS</u> for Sale



#### TYPICAL PUMP STATION ELEVATED



#### SITE LOCATIONS

 PS 14 - Fallon County, MT

 1187 Pennel Road, Plevna, MT 59344

 PS 18 - Haakon County, SD

 20853 West Fork Road, Philip, SD 57567

 PS 19 - Jones County, SD

 23561 264<sup>th</sup> Avenue, Murdo, SD 57559

 PS 20 - Tripp County, SD

 26305 304<sup>th</sup> Avenue, Winner, SD 57584







# **AERIAL VIEW**

# PUMP STATION 14 – 12<sup>th</sup> April 2021



PUMP STATION 18 – October 2020





### **AERIAL VIEW**

## PUMP STATION 19 – October 2020



## PUMP STATION 20 – October 2020





600 kVA TRANSFORMER



MV E-HOUSE











6500 HP VFD E-HOUSE