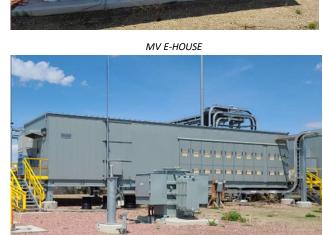

## PUMP STATION 20 – October 2020

600 kVA TRANSFORMER

MV E-HOUSE

6500 HP VFD E-HOUSE