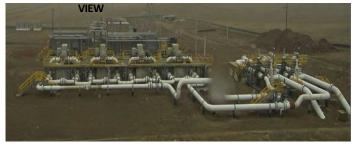

# Four (4) Complete <u>KEYSTONE</u> <u>PIPELINE PUMPING STATIONS</u> for Sale



#### TYPICAL PUMP STATION ELEVATED



#### SITE LOCATIONS

 PS 14 - Fallon County, MT

 1187 Pennel Road, Plevna, MT 59344

 PS 18 - Haakon County, SD

 20853 West Fork Road, Philip, SD 57567

 PS 19 - Jones County, SD

 23561 264<sup>th</sup> Avenue, Murdo, SD 57559

 PS 20 - Tripp County, SD

 26305 304<sup>th</sup> Avenue, Winner, SD 57584







# **AERIAL VIEW**

# PUMP STATION 14 – 12<sup>th</sup> April 2021



PUMP STATION 18 – October 2020





### **AERIAL VIEW**

## PUMP STATION 19 – October 2020



## PUMP STATION 20 – October 2020





600 kVA TRANSFORMER



MV E-HOUSE











6500 HP VFD E-HOUSE