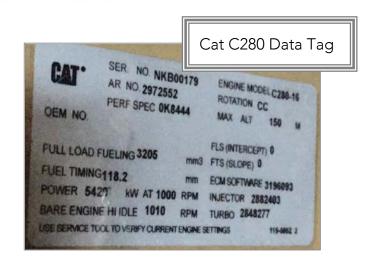

C280 5.2 MW, 11 kV 1000 RPM 50 Hz

#### AVAILABLE IMMEDIATELY (7) Cat Model C280

Packages are rated at 5.2 MW continuous each at 1000 RPM, 11 kV. The gensets are built to ABS/DNV standards for offshore drilling application. The generator sets are EPA Tier II emission compliant (stage II Europe). They were delivered with Caterpillar Standard Packing and all sub assemblies sealed and crated in wooden boxes. The S/N are as follows:

| S/N      | Hours |
|----------|-------|
| NKB00174 | 6     |
| NKB00175 | 132*  |
| NKB00176 | 8     |
| NKB00177 | 8     |
| NKB00178 | 8     |
| NKB00179 | 8     |
| NKB00180 | 8     |

The total operating hours on each engine represents the factory test time at Caterpillar prior to shipment. \* NKB00175 accumulated 132 hours of (FAT-Factory Acceptance Testing)\*. It was necessary to run this unit 132 hours to prove performance as well as to obtain the EPA Emission class certification. As previously stated, none of the units have been installed, started or commissioned. The Caterpillar Warranty is fully intact and will begin upon startup and commissioning after installation.