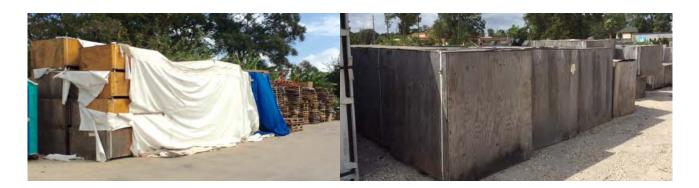

# SHIP LOOSE Spare Parts

The shipped Loose spare parts and component items are all export boxed and are stored both inside and outside; for the most part, the boxes appear to be in fair to good condition, some in excellent condition; these seem to have been repacked as needed for preservation. All contents are in excellent condition, ready for shipment and installation.