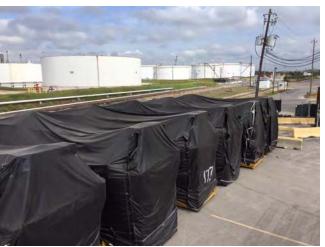

### INSPECTION REPORT

LOCATION: Houston Texas

EPG sent a representative to inspect each generator set for physical damage, storage damage, water damage, theft, concealment wrap damage and rust; each generator set package is very well protected from the elements.

Generator set packages are stored together on a very substantial paved storage lot that offers 24 hour security, including armed guards and video surveillance. Each unit is protected with top of the line, professionally installed, dual layered protective covering, intended specifically for long-term storage; the exterior protection incorporates a high-strength, tear resistant, waterproof rubber tarp for the top layer, on top of a separate thermal-silicon lined chafing layer placed over the engine prior to the top cover being installed on each package. The chafing layer is designed to prevent sharp corner protrusion through the outer tarpaulin cover, which also prevents condensation moisture from dropping down on the engine.

Packing of each unit was done professionally in order to provide for the most durable, long-lasting, long-term protection for these units; each genset has been protected exceptionally well. Each generator set looks to be new surplus, the paint is in very good condition with minimal visible corrosion.