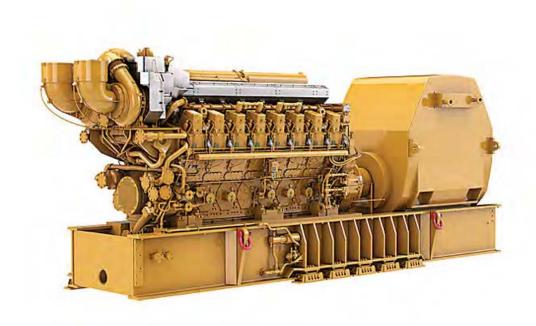

C280 5.2 MW, 11 kV 1000 RPM 50 Hz

#### AVAILABLE IMMEDIATELY (7) Cat Model C280

Packages are rated at 5.2 MW continuous each at 1000 RPM, 11 kV. The gensets are built to ABS/DNV standards for offshore drilling application. The generator sets are EPA Tier II emission compliant (stage II Europe). They were delivered with Caterpillar Standard Packing and all sub assemblies sealed and crated in wooden boxes. The S/N are as follows:

## KATO generator ends

All generator ends are **2-bearing marine cooled** and manufactured by KATO. They are all 80 ° C rise and are all rated for **continuous duty 5.2 MW at 11,000 V**. The alternators have been connected to shore power with strip heaters operational.