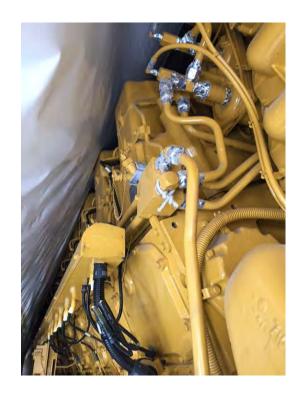

### INSPECTION REPORT

LOCATION: Houston Texas

EPG sent a representative to inspect each generator set for physical damage, storage damage, water damage, theft, concealment wrap damage and rust; each generator set package is very well protected from the elements.

Generator set packages are stored together on a very substantial paved storage lot that offers 24 hour security, including armed guards and video surveillance. Each unit is protected with top of the line, professionally installed, dual layered protective covering, intended specifically for long-term storage; the exterior protection incorporates a high-strength, tear resistant, waterproof rubber tarp for the top layer, on top of a separate thermal-silicon lined chafing layer placed over the engine prior to the top cover being installed on each package. The chafing layer is designed to prevent sharp corner protrusion through the outer tarpaulin cover, which also prevents condensation moisture from dropping down on the engine.

Packing of each unit was done professionally in order to provide for the most durable, long-lasting, long-term protection for these units; each genset has been protected exceptionally well. Each generator set looks to be new surplus, the paint is in very good condition with minimal visible corrosion.

### **GENSET PHOTOS**