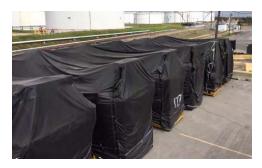

### INSPECTION REPORT

LOCATION: Houston Texas

EPG sent a representative to inspect each generator set for physical damage, storage damage, water damage, theft, concealment wrap damage and rust; each generator set package is very well protected from the elements.

Generator set packages are stored together on a very substantial paved storage lot that offers 24 hour security, including armed guards and video surveillance. Each unit is protected with top of the line, professionally installed, dual layered protective covering, intended specifically for long-term storage; the exterior protection incorporates a high-strength, tear resistant, waterproof rubber tarp for the top layer, on top of a separate thermal-silicon lined chafing layer placed over the engine prior to the top cover being installed on each package. The chafing layer is designed to prevent sharp corner protrusion through the outer tarpaulin cover, which also prevents condensation moisture from dropping down on the engine.

Packing of each unit was done professionally in order to provide for the most durable, long-lasting, long-term protection for these units; each genset has been protected exceptionally well. Each generator set looks to be new surplus, the paint is in very good condition with minimal visible corrosion.