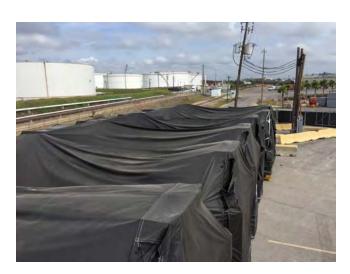

Generator set packages are stored together on a very substantial paved storage lot that offers 24 hour security, including armed guards and video surveillance. Each unit is protected with top of the line, professionally installed, dual layered protective covering, intended specifically for long-term storage; the exterior protection incorporates a high-strength, tear resistant, waterproof rubber tarp for the top layer, on top of a separate thermal-silicon lined chafing layer placed over the engine prior to the top cover being installed on each package. The chafing layer is designed to prevent sharp corner protrusion through the outer tarpaulin cover, which also prevents condensation moisture from dropping down on the engine.

Packing of each unit was done professionally in order to provide for the most durable, long-lasting, long-term protection for these units; each genset has been protected exceptionally well. Each generator set looks to be new surplus, the paint is in very good condition with minimal visible corrosion.