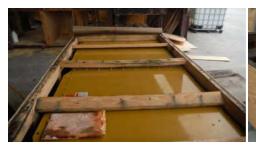

Generator set packages are stored together on a very substantial paved storage lot that offers 24 hour security, including armed guards and video surveillance. Each unit is protected with top of the line, professionally installed, dual layered protective covering, intended specifically for long-term storage; the exterior protection incorporates a high-strength, tear resistant, waterproof rubber tarp for the top layer, on top of a separate thermal-silicon lined chafing layer placed over the engine prior to the top cover being installed on each package. The chafing layer is designed to prevent sharp corner protrusion through the outer tarpaulin cover, which also prevents condensation moisture from dropping down on the engine.

Packing of each unit was done professionally in order to provide for the most durable, long-lasting, long-term protection for these units; each genset has been protected exceptionally well. Each generator set looks to be new surplus, the paint is in very good condition with minimal visible corrosion.

# SHIP LOOSE Spare Parts

The shipped Loose spare parts and component items are all export boxed and are stored both inside and outside; for the most part, the boxes appear to be in fair to good condition, some in excellent condition; these seem to have been repacked as needed for preservation. All contents are in excellent condition, ready for shipment and installation.