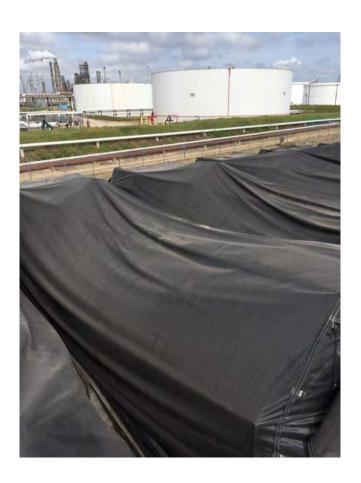

### INSPECTION REPORT

LOCATION: Houston Texas

EPG sent a representative to inspect each generator set for physical damage, storage damage, water damage, theft, concealment wrap damage and rust; each generator set package is very well protected from the elements.

Generator set packages are stored together on a very substantial paved storage lot that offers 24 hour security, including armed guards and video surveillance. Each unit is protected with top of the line, professionally installed, dual layered protective covering, intended specifically for long-term storage; the exterior protection incorporates a high-strength, tear resistant, waterproof rubber tarp for the top layer, on top of a separate thermal-silicon lined chafing layer placed over the engine prior to the top cover being installed on each package. The chafing layer is designed to prevent sharp corner protrusion through the outer tarpaulin cover, which also prevents condensation moisture from dropping down on the engine.

Packing of each unit was done professionally in order to provide for the most durable, long-lasting, long-term protection for these units; each genset has been protected exceptionally well. Each generator set looks to be new surplus, the paint is in very good condition with minimal visible corrosion.