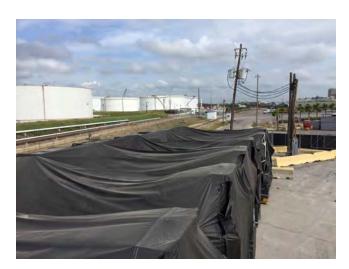

Generator set packages are stored together on a very substantial paved storage lot that offers 24 hour security, including armed guards and video surveillance. Each unit is protected with top of the line, professionally installed, dual layered protective covering, intended specifically for long-term storage; the exterior protection incorporates a high-strength, tear resistant, waterproof rubber tarp for the top layer, on top of a separate thermal-silicon lined chafing layer placed over the engine prior to the top cover being installed on each package. The chafing layer is designed to prevent sharp corner protrusion through the outer tarpaulin cover, which also prevents condensation moisture from dropping down on the engine.

Packing of each unit was done professionally in order to provide for the most durable, long-lasting, long-term protection for these units; each genset has been protected exceptionally well. Each generator set looks to be new surplus, the paint is in very good condition with minimal visible corrosion.