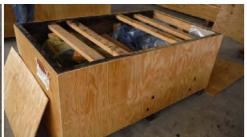

Generator set packages are stored together on a very substantial paved storage lot that offers 24 hour security, including armed guards and video surveillance. Each unit is protected with top of the line, professionally installed, dual layered protective covering, intended specifically for long-term storage; the exterior protection incorporates a high-strength, tear resistant, waterproof rubber tarp for the top layer, on top of a separate thermal-silicon lined chafing layer placed over the engine prior to the top cover being installed on each package. The chafing layer is designed to prevent sharp corner protrusion through the outer tarpaulin cover, which also prevents condensation moisture from dropping down on the engine.

Packing of each unit was done professionally in order to provide for the most durable, long-lasting, long-term protection for these units; each genset has been protected exceptionally well. Each generator set looks to be new surplus, the paint is in very good condition with minimal visible corrosion.

# SHIP LOOSE Spare Parts

The shipped Loose spare parts and component items are all export boxed and are stored both inside and outside; for the most part, the boxes appear to be in fair to good condition, some in excellent condition; these seem to have been repacked as needed for preservation. All contents are in excellent condition, ready for shipment and installation.