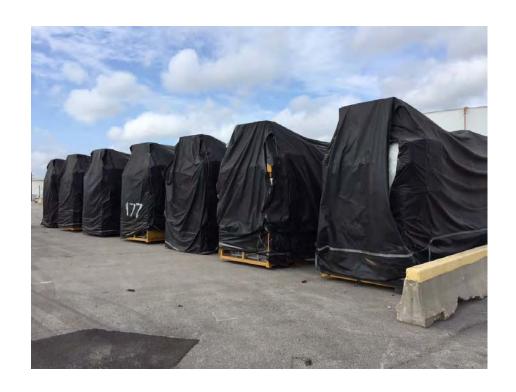

### INSPECTION REPORT

LOCATION: Houston Texas

EPG sent a representative to inspect each generator set for physical damage, storage damage, water damage, theft, concealment wrap damage and rust; each generator set package is very well protected from the elements.

Generator set packages are stored together on a very substantial paved storage lot that offers 24 hour security, including armed guards and video surveillance. Each unit is protected with top of the line, professionally installed, dual layered protective covering, intended specifically for long-term storage; the exterior protection incorporates a high-strength, tear resistant, waterproof rubber tarp for the top layer, on top of a separate thermal-silicon lined chafing layer placed over the engine prior to the top cover being installed on each package. The chafing layer is designed to prevent sharp corner protrusion through the outer tarpaulin cover, which also prevents condensation moisture from dropping down on the engine.

Packing of each unit was done professionally in order to provide for the most durable, long-lasting, long-term protection for these units; each genset has been protected exceptionally well. Each generator set looks to be new surplus, the paint is in very good condition with minimal visible corrosion.