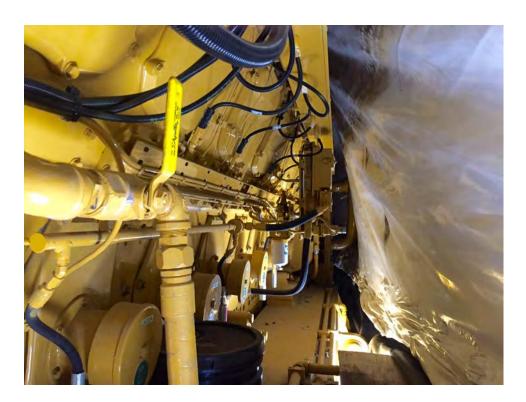

### INSPECTION REPORT

LOCATION: Houston Texas

EPG sent a representative to inspect each generator set for physical damage, storage damage, water damage, theft, concealment wrap damage and rust; each generator set package is very well protected from the elements.

Generator set packages are stored together on a very substantial paved storage lot that offers 24 hour security, including armed guards and video surveillance. Each unit is protected with top of the line, professionally installed, dual layered protective covering, intended specifically for long-term storage; the exterior protection incorporates a high-strength, tear resistant, waterproof rubber tarp for the top layer, on top of a separate thermal-silicon lined chafing layer placed over the engine prior to the top cover being installed on each package. The chafing layer is designed to prevent sharp corner protrusion through the outer tarpaulin cover, which also prevents condensation moisture from dropping down on the engine.

Packing of each unit was done professionally in order to provide for the most durable, long-lasting, long-term protection for these units; each genset has been protected exceptionally well. Each generator set looks to be new surplus, the paint is in very good condition with minimal visible corrosion.

### **GENSET PHOTOS**