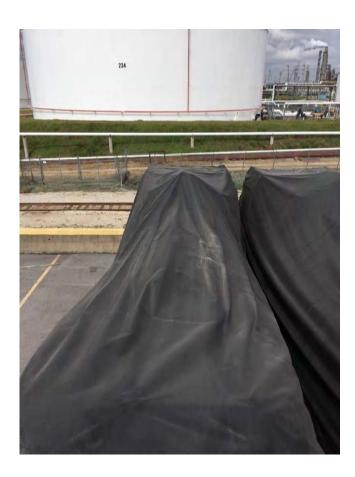

### INSPECTION REPORT

LOCATION: Houston Texas

EPG sent a representative to inspect each generator set for physical damage, storage damage, water damage, theft, concealment wrap damage and rust; each generator set package is very well protected from the elements.

Generator set packages are stored together on a very substantial paved storage lot that offers 24 hour security, including armed guards and video surveillance. Each unit is protected with top of the line, professionally installed, dual layered protective covering, intended specifically for long-term storage; the exterior protection incorporates a high-strength, tear resistant, waterproof rubber tarp for the top layer, on top of a separate thermal-silicon lined chafing layer placed over the engine prior to the top cover being installed on each package. The chafing layer is designed to prevent sharp corner protrusion through the outer tarpaulin cover, which also prevents condensation moisture from dropping down on the engine.

Packing of each unit was done professionally in order to provide for the most durable, long-lasting, long-term protection for these units; each genset has been protected exceptionally well. Each generator set looks to be new surplus, the paint is in very good condition with minimal visible corrosion.