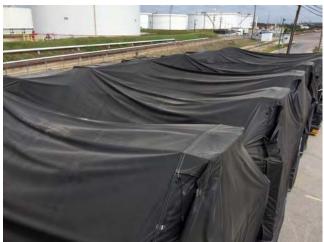

Generator set packages are stored together on a very substantial paved storage lot that offers 24 hour security, including armed guards and video surveillance. Each unit is protected with top of the line, professionally installed, dual layered protective covering, intended specifically for long-term storage; the exterior protection incorporates a high-strength, tear resistant, waterproof rubber tarp for the top layer, on top of a separate thermal-silicon lined chafing layer placed over the engine prior to the top cover being installed on each package. The chafing layer is designed to prevent sharp corner protrusion through the outer tarpaulin cover, which also prevents condensation moisture from dropping down on the engine.

Packing of each unit was done professionally in order to provide for the most durable, long-lasting, long-term protection for these units; each genset has been protected exceptionally well. Each generator set looks to be new surplus, the paint is in very good condition with minimal visible corrosion.