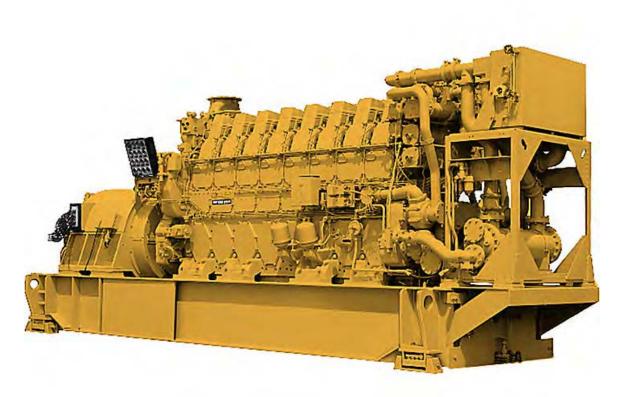

C280 5.2 MW, 11 kV 1000 RPM 50 Hz

#### AVAILABLE IMMEDIATELY (7) Cat Model C280

Packages are rated at 5.2 MW continuous each at 1000 RPM, 11 kV. The gensets are built to ABS/DNV standards for offshore drilling application. The generator sets are EPA Tier II emission compliant (stage II Europe). They were delivered with Caterpillar Standard Packing and all sub assemblies sealed and crated in wooden boxes. The S/N are as follows:

## KATO generator ends

All generator ends are **2-bearing marine cooled** and manufactured by KATO. They are all 80 ° C rise and are all rated for **continuous duty 5.2 MW at 11,000 V**. The alternators have been connected to shore power with strip heaters operational.