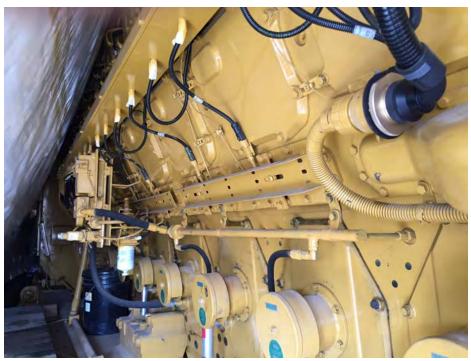

### INSPECTION REPORT

LOCATION: Houston Texas

EPG sent a representative to inspect each generator set for physical damage, storage damage, water damage, theft, concealment wrap damage and rust; each generator set package is very well protected from the elements.

Generator set packages are stored together on a very substantial paved storage lot that offers 24 hour security, including armed guards and video surveillance. Each unit is protected with top of the line, professionally installed, dual layered protective covering, intended specifically for long-term storage; the exterior protection incorporates a high-strength, tear resistant, waterproof rubber tarp for the top layer, on top of a separate thermal-silicon lined chafing layer placed over the engine prior to the top cover being installed on each package. The chafing layer is designed to prevent sharp corner protrusion through the outer tarpaulin cover, which also prevents condensation moisture from dropping down on the engine.

Packing of each unit was done professionally in order to provide for the most durable, long-lasting, long-term protection for these units; each genset has been protected exceptionally well. Each generator set looks to be new surplus, the paint is in very good condition with minimal visible corrosion.

### **GENSET PHOTOS**