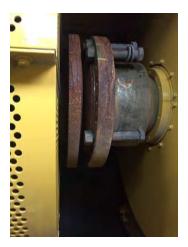

The generator sets were shipped from the factory with all spool bolts removed between the generator output coupling and the engine flywheel coupling (as it should have been). There is minor rust on the generator drive spool coupling, which is neither detrimental and is expected.

## KATO generator ends

All generator ends are **2-bearing marine cooled** and manufactured by KATO. They are all 80 ° C rise and are all rated for **continuous duty 5.2 MW at 11,000 V**. The alternators have been connected to shore power with strip heaters operational.