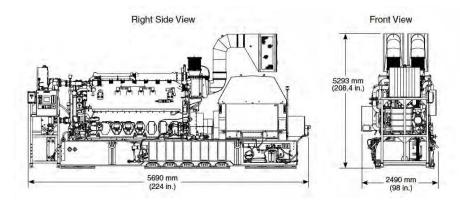

C280 5.2 MW, 11 kV 1000 RPM 50 Hz

#### AVAILABLE IMMEDIATELY (7) Cat Model C280

Packages are rated at 5.2 MW continuous each at 1000 RPM, 11 kV. The gensets are built to ABS/DNV standards for offshore drilling application. The generator sets are EPA Tier II emission compliant (stage II Europe). They were delivered with Caterpillar Standard Packing and all sub assemblies sealed and crated in wooden boxes. The S/N are as follows: