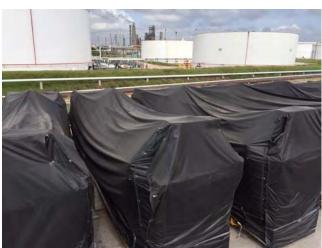

Generator set packages are stored together on a very substantial paved storage lot that offers 24 hour security, including armed guards and video surveillance. Each unit is protected with top of the line, professionally installed, dual layered protective covering, intended specifically for long-term storage; the exterior protection incorporates a high-strength, tear resistant, waterproof rubber tarp for the top layer, on top of a separate thermal-silicon lined chafing layer placed over the engine prior to the top cover being installed on each package. The chafing layer is designed to prevent sharp corner protrusion through the outer tarpaulin cover, which also prevents condensation moisture from dropping down on the engine.

Packing of each unit was done professionally in order to provide for the most durable, long-lasting, long-term protection for these units; each genset has been protected exceptionally well. Each generator set looks to be new surplus, the paint is in very good condition with minimal visible corrosion.