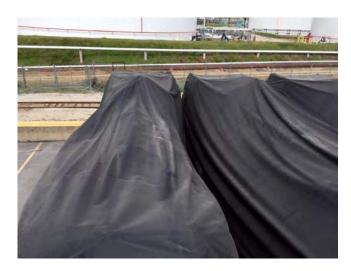

### INSPECTION REPORT

LOCATION: Houston Texas

EPG sent a representative to inspect each generator set for physical damage, storage damage, water damage, theft, concealment wrap damage and rust; each generator set package is very well protected from the elements.

Generator set packages are stored together on a very substantial paved storage lot that offers 24 hour security, including armed guards and video surveillance. Each unit is protected with top of the line, professionally installed, dual layered protective covering, intended specifically for long-term storage; the exterior protection incorporates a high-strength, tear resistant, waterproof rubber tarp for the top layer, on top of a separate thermal-silicon lined chafing layer placed over the engine prior to the top cover being installed on each package. The chafing layer is designed to prevent sharp corner protrusion through the outer tarpaulin cover, which also prevents condensation moisture from dropping down on the engine.

Packing of each unit was done professionally in order to provide for the most durable, long-lasting, long-term protection for these units; each genset has been protected exceptionally well. Each generator set looks to be new surplus, the paint is in very good condition with minimal visible corrosion.