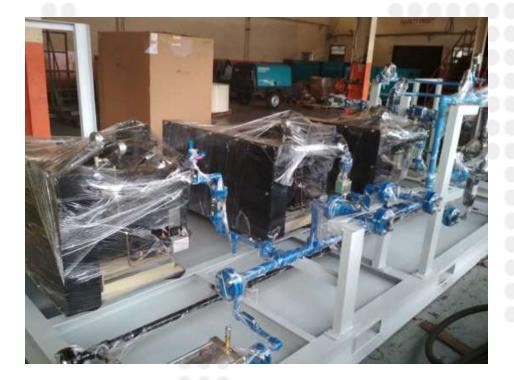

# Fuel System

### ••••••

Marine Technik Booster Module

Marine Technik Diesel Ring-Line Pump