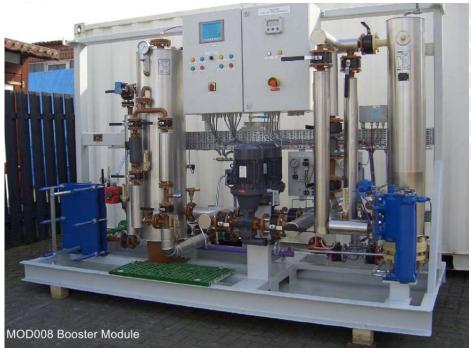

# Fuel System

### ••••••

Marine Technik Booster Module

Marine Technik Diesel Ring-Line Pump