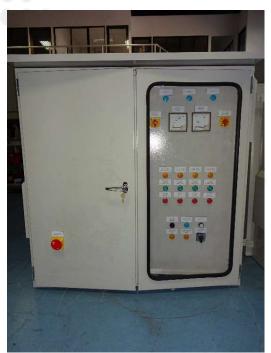

e available
- Most BoPs are skid mounted (modulized) for ease of installation and minimum piping at site
- INCOTERMS: FCA (Major Port in Germany, Mumbai and Tanjung Priok)

### **4 unit MAN 18V32/40CD** HFO/Diesel Generating Sets



- ➢ 4 unit MAN 18V32/40CD
- Ready Stock in MAN Warehouse, Germany
- Preserved and comes with brandnew engine Warranty
- Brand new ABB Generators (Finland)



# **Control System**

L&T Genset Control Panel



### L&T Genset Control Panel



# **Control System**

L&T Common Control Panel

### L&T Common Control Panel





••••

# **Control System**

L&T Mechanical Modules Local Control Panel L&T Mechanical Modules Local Control Panel





## HV, MV & LV System

L&T MV Switchgear Panel



L&T MV Switchgear Panel



••••

### HV, MV & LV System

# L&T LV-LE Panel



•••

## L&T LV-LE Panel



•••••

# Fuel System

### ......

Westfalia HFO Separator

Marine Technik Diesel Unloading Pump





••••

# Fuel System

### ••••••

Marine Technik Booster Module



Marine Technik Diesel Ring-Line Pump



# Fuel System

### ••••••

Marine Technik FO Ring-Line Pump

Marine Technik FO Ring-Line Pump





# Lube Oil System

Quatra Lube Oil Unloading Supply



### Westfalia Lube Oil Separator



••••

# Lube Oil System

Marine Technik Lube Oil Cooler & Filter Module



Marine Technik Lube Oil Replenishing Module





# KELVION Radiator



**KELVION** Radiator



# Air System

# Ingersoll Rand Starting Air Module

### Ingersoll Rand Control Air Module





## Fuel Leakage & Sludge System

### .........

Marine Technik Sludge Discharge Unloading Pump Module



###