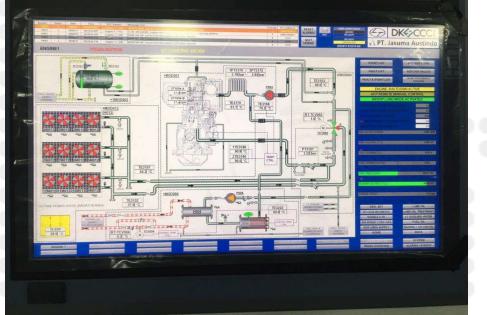

# **Control System**

L&T Common Control Panel

### L&T Common Control Panel

••••