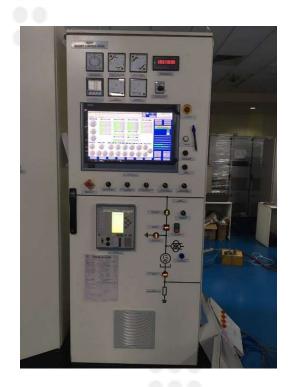

Captive Power and/or Grid Connected (150 kV)
- Designed for sudden load
- Redundant system, designed for high CF and AF
- Comes with Selective Catalytic Reactors (SCR) to reduce Nox i.e. De-Nox
- Siemens S7 PLC Based control system (ECP, GCP, CCPP etc.) and SCADA for online monitoring system
- Complete Power House Design, drawings, detsil specs, P&ID etc. are available
- Most BoPs are skid mounted (modulized) for ease of installation and minimum piping at site
- INCOTERMS: FCA (Major Port in Germany, Mumbai and Tanjung Priok)

### **4 unit MAN 18V32/40CD** HFO/Diesel Generating Sets



- ➢ 4 unit MAN 18V32/40CD
- Ready Stock in MAN Warehouse, Germany
- Preserved and comes with brandnew engine Warranty
- Brand new ABB Generators (Finland)



# **Control System**

L&T Genset Control Panel



### L&T Genset Control Panel



# **Control System**

L&T Common Control Panel

### L&T Common Control Panel





••••

# **Control System**

L&T Mechanical Modules Local Control Panel L&T Mechanical Modules Local Control Panel





## HV, MV & LV System

L&T MV Switchgear Panel



L&T MV Switchgear Panel



••••

### HV, MV & LV System

# L&T LV-LE Panel



•••

## L&T LV-LE Panel



•••••

# Fuel System

### ......

Westfalia HFO Separator

Marine Technik Diesel Unloading Pump





••••

# Fuel System

### ••••••

Marine Technik Booster Module



Marine Technik Diesel Ring-Line Pump



# Fuel System

### ••••••

Marine Technik FO Ring-Line Pump

Marine Technik FO Ring-Line Pump





# Lube Oil System

Quatra Lube Oil Unloading Supply



### Westfalia Lube Oil Separator



••••

# Lube