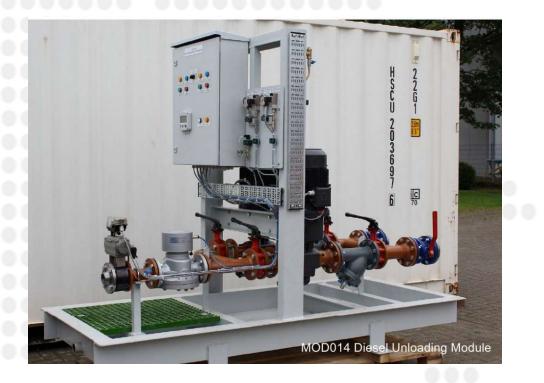

# Fuel System

### ••••••

Marine Technik Booster Module

Marine Technik Diesel Ring-Line Pump