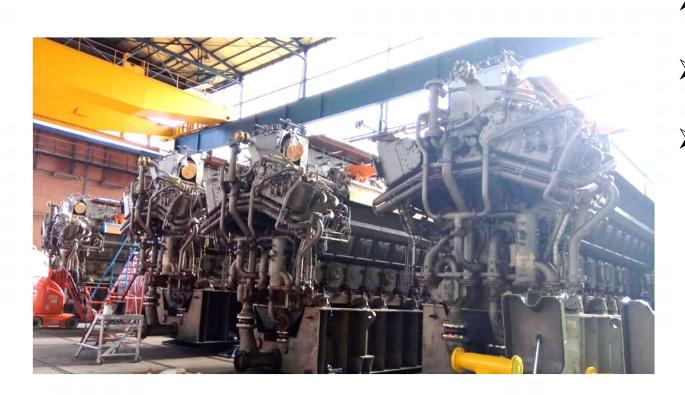

# Diesel/HFO Power Plant using 4 x MAN 18V32/40CD

### 35MW HFO 4 x MAN 18V32/40CD @ 8.75MW, 750RPM

### **4 unit MAN 18V32/40CD** HFO/Diesel Generating Sets

- ➢ 4 unit MAN 18V32/40CD
- Ready Stock in MAN Warehouse, Germany
- Preserved and comes with brandnew engine Warranty
- Brand new ABB Generators (Finland)