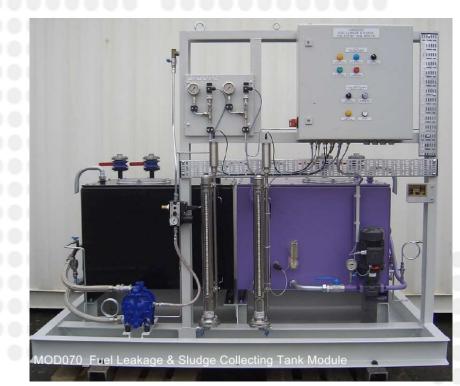

## Fuel Leakage & Sludge System

### .....................

Marine Technik Fuel Leakeage & Sludge Collection tank Module