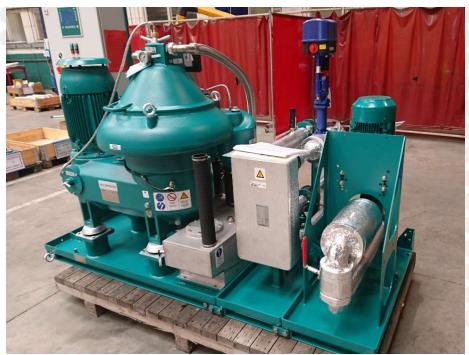

# Fuel System

### ......

Westfalia HFO Separator

Marine Technik Diesel Unloading Pump

••••