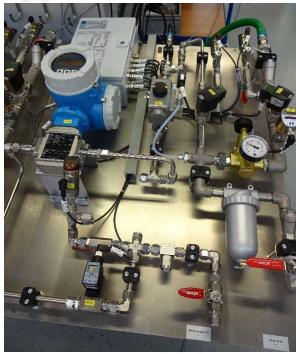

# Fuel System

### ......

Westfalia HFO Separator

Marine Technik Diesel Unloading Pump

••••

### ••••••

Marine Technik Booster Module

Marine Technik Diesel Ring-Line Pump

### ••••••

Marine Technik FO Ring-Line Pump

Marine Technik FO Ring-Line Pump