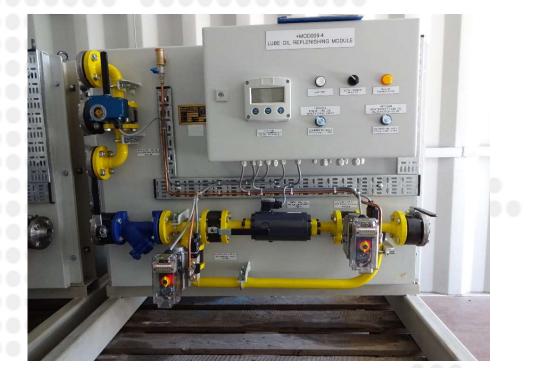

# Lube Oil System

Marine Technik Lube Oil Cooler & Filter Module

Marine Technik Lube Oil Replenishing Module