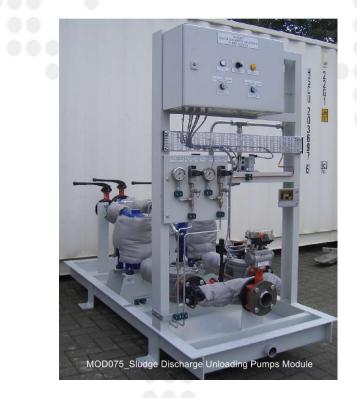

## Fuel Leakage & Sludge System

### .........

Marine Technik Sludge Discharge Unloading Pump Module