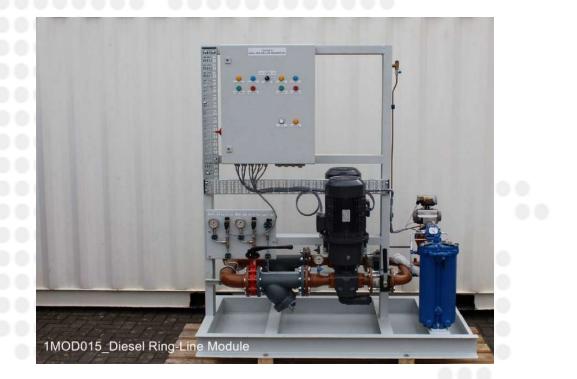

# Fuel System

### ••••••

Marine Technik Booster Module

Marine Technik Diesel Ring-Line Pump