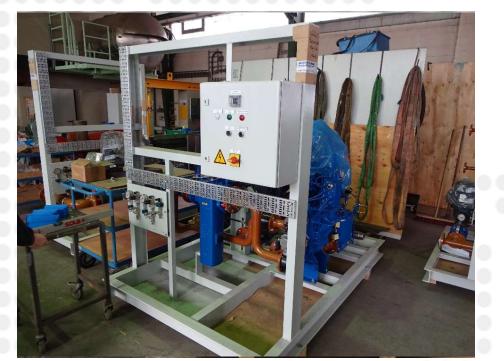

# Fuel System

### ••••••

Marine Technik Booster Module

Marine Technik Diesel Ring-Line Pump