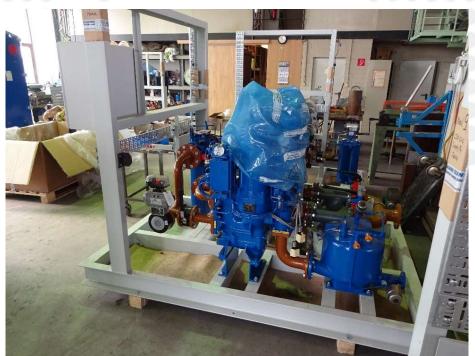

### ••••••

Marine Technik Booster Module

Marine Technik Diesel Ring-Line Pump

# Fuel System

### ••••••

Marine Technik FO Ring-Line Pump

Marine Technik FO Ring-Line Pump