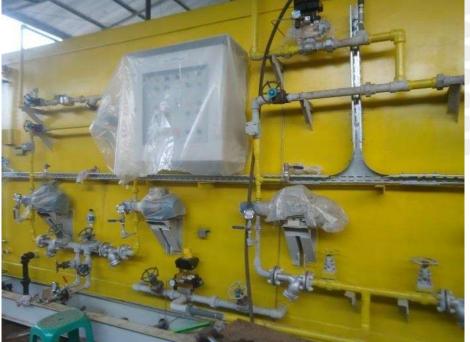

# Fuel System

### ......

Westfalia HFO Separator

Marine Technik Diesel Unloading Pump

••••