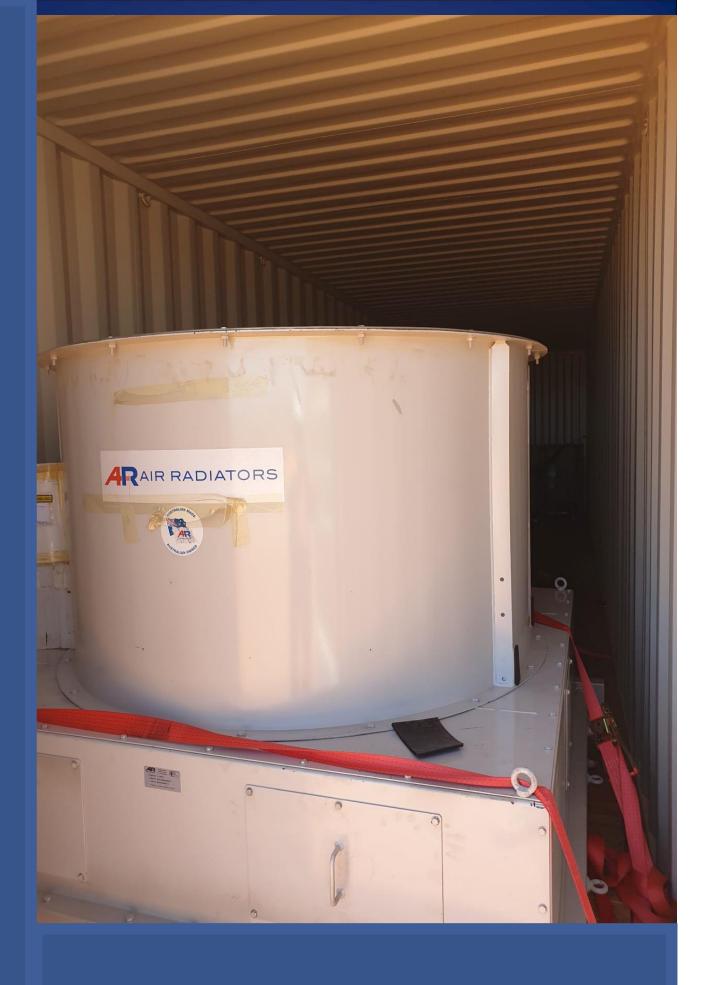

#### **Alternator**

Manufacturer: KATO

Rated Capacity: 5,750 KVA (at 40Deg C)

Power Factor: 0.8 Voltage: 11kV Frequency: 50Hz Speed: 1,500RPM