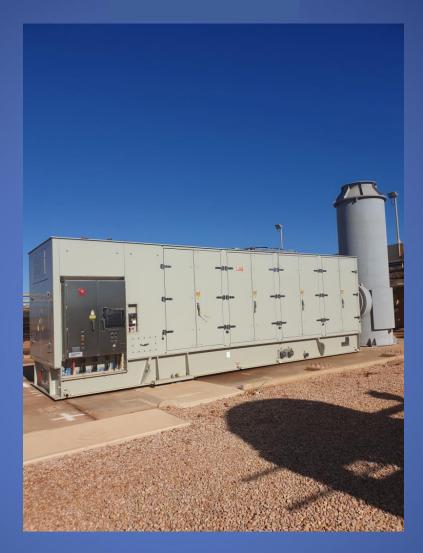

# 1 x 5.67MW Gas Turbine-Generator Package

Year of Manufacture: 2019

Condition: Unused

**Operating Hours: 0** 

Status: In Storage

**Fuel: Dual Fuel** 

# **Basic Information:**

1 of; Modular Gas Turbine-Generator Package

Package by: Solar

**Hours of Operation: 0** 

**Combustion Standard: Standard Fuel Capability:** Natural gas/Liquid

Spec (1 of):